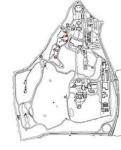

### **CHARACTER AREAS**

The following fourteen Character Areas were identified for the Home:

| TABLE 2: AFRH-W CHARACTER AREAS |                           |
|---------------------------------|---------------------------|
| 1. Central Grounds              | 8. Lakes                  |
| 2. Savannah I                   | 9. Savannah II            |
| 3. Chapel Woods                 | 10. 1947/1951 Impact      |
| 4. Scott Statue                 | 11. Fence/Entry/Perimeter |
| 5. Garden Plot                  | 12. Circulation System    |
| 6. Golf Course                  | 13. Recurring             |
| 7. Hospital Complex             | 14. Spatial Patterns      |

Figure 1: AFRH-W Character Areas (EHT Traceries, Inc., 2007)