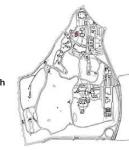

### **CHARACTER AREAS**

The following fourteen Character Areas were identified for the Home:

| TABLE 2: AFRH-W CHARACTER AREAS |                           |
|---------------------------------|---------------------------|
| 1. Central Grounds              | 8. Lakes                  |
| 2. Savannah I                   | 9. Savannah II            |
| 3. Chapel Woods                 | 10. 1947/1951 Impact      |
| 4. Scott Statue                 | 11. Fence/Entry/Perimeter |
| 5. Garden Plot                  | 12. Circulation System    |
| 6. Golf Course                  | 13. Recurring             |
| 7. Hospital Complex             | 14. Spatial Patterns      |

Figure 1: AFRH-W Character Areas (EHT Traceries, Inc., 2007)