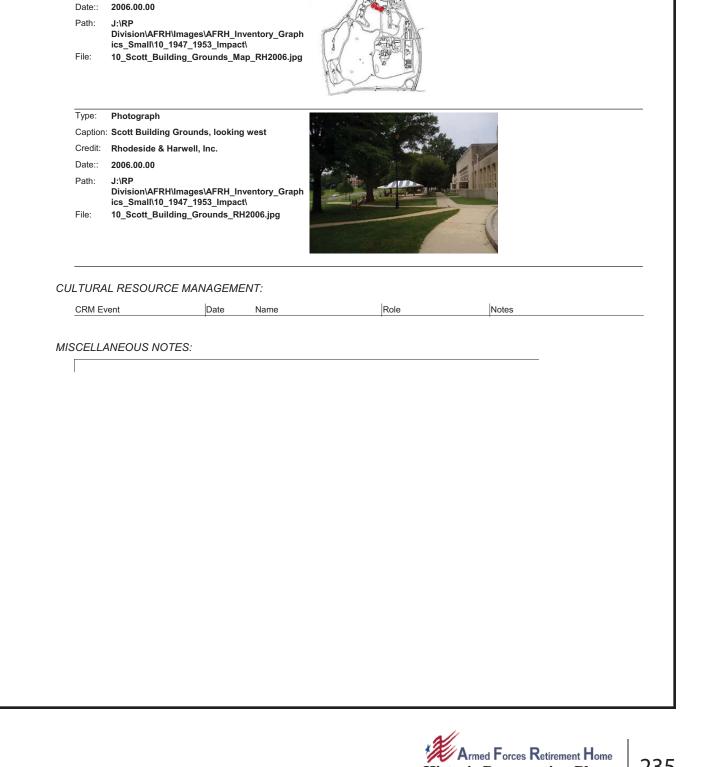

he me the sun, or under the sha of the grounds dates outs  EVALUATION:  Resource Significance Eva                                                                                                                                                                                                                                                                | Association  Iption and History:  south of the Scott Building se  eadow and baseball field to the  de of one of the large Willow ( side the period of significance                       | rve as a passiv<br>e south. Moveat<br>Daks (Quercus<br>. Therefore, the | e recreation are<br>ple chairs allow<br>phellos) on the | a for the residents<br>residents the cho<br>west side of the la | s of the Home,<br>ice of sitting in<br>lwn. The design |





No actions recommended.

Recommendation Notes:

Caption: Resource Location Credit: Rhodeside & Harwell, Inc.

IMAGES:

Type: Map

**Historic Preservation Plan** 

Resource Inventory and Evaluation:

1947/1953 Impact

# Service Area Hedgerow

| GENERAL INFORMATION                                                                            | ON:                          |                        |              |             |                   |                 |        |
|------------------------------------------------------------------------------------------------|------------------------------|------------------------|--------------|-------------|-------------------|-----------------|--------|
| CRM ID Number: