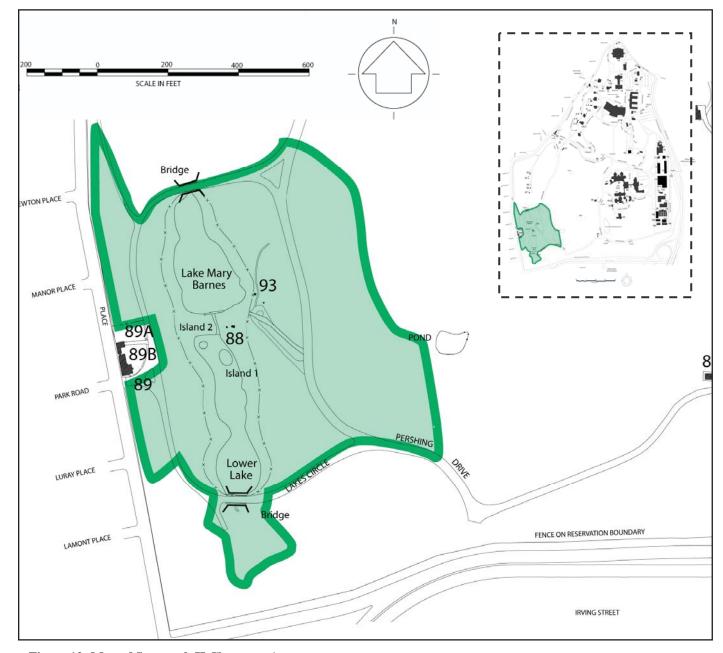

ire documentation of existing conditions and may require historic research.
- Record project in AFRH-W RI/CRM database.
- Initiate work only upon recept of DC SHPO written approval or expiration of review period.

Recommendation Notes:

### IMAGES:

Type: Ma

Caption: Resource Location

Credit: Rhodeside & Harwell, Inc.

Date:: 2006.00.00

Path: J:\RP

Division\AFRH\Images\AFRH\_Inventory\_Graph

ics\_Small\8\_Lakes\

File: 8\_Sluice\_map\_2007.jpg



Type: Photograph

Caption: Sluice, looking north

Credit: Rhodeside & Harwell, Inc.

Date:: 2006.00.00

Path: **J:\RP** 

Division\AFRH\Images\AFRH\_Inventory\_Graph

ics\_Small\8\_Lakes\

File: 8\_Sluice\_RH2006.jpg



### CULTURAL RESOURCE MANAGEMENT:

CRM Event Date Name Role Notes

MISCELLANEOUS NOTES:



# Character Area 9: Savannah II



Figure 12: Map of Savannah II Character Area.

# **AFRH-W Resources Inventory for Lakes**

| Bldg No. | Resource Name (Current)      | Year Built | NR Resource Type | Wuzit                  | Contributing     | Assessmemt       |
|----------|------------------------------|------------|------------------|------------------------|------------------|------------------|
| N/A      | Bridge, Foot at Lakes        | 1980 с     | Structure        | Bridge                 | Non-Contributing | Non-Contributing |
| N/A      | Bridge, Granite              | 1871 c     | Structure        | Bridge                 | Contributing     | Supporting       |
| N/A      | Bridge, Iron and Sandstone   | 1876       | Structure        | Bridge                 | Contributing     | Significant      |
| N/A      |