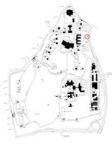

### **CHARACTER AREAS**

The following fourteen Character Areas were identified for the Home:

| TABLE 2: AFRH-W CHARACTER AREAS |                           |
|---------------------------------|---------------------------|
| 1. Central Grounds              | 8. Lakes                  |
| 2. Savannah I                   | 9. Savannah II            |
| 3. Chapel Woods                 | 10. 1947/1951 Impact      |
| 4. Scott Statue                 | 11. Fence/Entry/Perimeter |
| 5. Garden Plot                  | 12. Circulation System    |
| 6. Golf Course                  | 13. Recurring             |
| 7. Hospital Complex             | 14. Spatial Patterns      |

Figure 1: AFRH-W Character Areas (EHT Traceries, Inc., 2007)