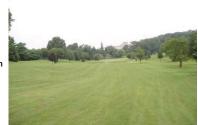

Significant Characters Areas include Scott Statue, Chapel Woods, Hospital Complex, Lakes, Savannah II, and Spatial Patterns. These Character Areas include a notable number of Significant and Supporting resources that are collectively important to the historic significance of the National Register-eligible AFRH-W Historic District. Supporting Character Areas include Savannah I, Garden Plot, Fence/Entry/Perimeter, and Circulation. These Character Areas contain resources that have been evaluated as Key, Significant, Supporting, Minor, and Non-Contributing, and thus collectively possess a moderate level of importance to the historic significance of the Home. The Golf Course is the only Character Area assessed as Minor. The existing golf course, dating from circa 1952 after the Home's dairy herd was sold and major agricultural activities ceased, was altered in 1956, 1968, and 1991 as the landscape was further developed to allow for the addition of two water hazards and the course reconfigured. Therefore, the Golf Course Character Area represents the Home's long history of providing recreational opportunities to its residents. However, change in land use, topography, and vegetation during the 1950s construction of the current golf course collectively compromise the integrity of the Character Area. The 1947/1953 Impact Area, the only Non-Contributing Character Area, represents the expansion efforts of the master plans, which called for the demolition and replacement of almost all existing buildings and structures on the property. Although all of the elements of the master plans were not executed, the new construction that did occur disregarded the original road patterns, altered the traditional scale and feel of the Home, and departed significantly from the stylistic character of the original buildings and structures. Based on the evaluation of the individual resources in each Character Area, the Character Areas were assessed as follows: