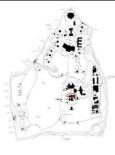

### **QUANTITATIVE EVALUATION OF RESOURCES**

By using this quantitative approach, it was determined that the vast majority of the contributing resources at the Home are Significant (55%). These resources are essential to the understanding of the historic significance of the Home because they hold a strong association with the significant aspects of the property's history for the period between 1842 and 1951 in the defined areas of significance (see Chapter 4: Evaluation of Significance). A substantial number of resources were determined to be Supporting (34%) to the National Register-eligible AFRH-W Historic District. These resources possess a moderate level of importance to the historic significance of the Home because of their association with the major aspects of the property's history. The evaluation recorded few Minor (7%) resources at the Home. These resources minimally contribute to the historic significance of the Home, and predominantly because of a loss of integrity are unable to recount the historic context of the property. The quantitative evaluation of resources at the Home identified just four Key resources (2%).

The following chart summarizes the quantitative evaluation of resources at the Home.

Figure 3: Summary of quantitative evaluation of resources at the Home

(EHT Traceries, Inc., 2007)