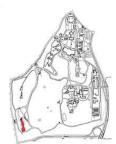

### **CHARACTER AREAS**

The following fourteen Character Areas were identified for the Home:

| TABLE 2: AFRH-W CHARACTER AREAS |                           |
|---------------------------------|---------------------------|
| 1. Central Grounds              | 8. Lakes                  |
| 2. Savannah I                   | 9. Savannah II            |
| 3. Chapel Woods                 | 10. 1947/1951 Impact      |
| 4. Scott Statue                 | 11. Fence/Entry/Perimeter |
| 5. Garden Plot                  | 12. Circulation System    |
| 6. Golf Course                  | 13. Recurring             |
| 7. Hospital Complex             | 14. Spatial Patterns      |

Figure 1: AFRH-W Character Areas (EHT Traceries, Inc., 2007)