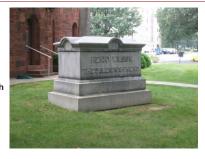

Summary Resource Description and History:

This bandstand, one of two such structures at the Home (see Building 49), was constructed to serve recreational and formal purposes. The locations of the two bandstands, one on the older central grounds and one adjacent to the hospital, are suggestive of the central importance of these two areas to recreational and formal activities such as funerals, parades, dignitary visits, and public performances at the turn of the twentieth century. Classical Revival in design, the bandstand features cast-iron Corinthian columns set on paneled plinths and a monumental base created by turned balusters. The raised structure is covered by a flat roof of standing-seam metal with an ornate ogee-molded cornice and centrally placed finial. According to a map from 1903, this bandstand was originally located directly south of the Lincoln Cottage (Building 12) where the Scott Building (Building 80) is now located. The bandstand was moved sometime between 1903 and 1910 to its current location southwest of the Lincoln Cottage.