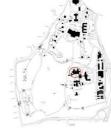

### **CHARACTER AREAS**

The following fourteen Character Areas were identified for the Home:

| TABLE 2: AFRH-W CHARACTER AREAS |                           |
|---------------------------------|---------------------------|
| 1. Central Grounds              | 8. Lakes                  |
| 2. Savannah I                   | 9. Savannah II            |
| 3. Chapel Woods                 | 10. 1947/1951 Impact      |
| 4. Scott Statue                 | 11. Fence/Entry/Perimeter |
| 5. Garden Plot                  | 12. Circulation System    |
| 6. Golf Course                  | 13. Recurring             |
| 7. Hospital Complex             | 14. Spatial Patterns      |

Figure 1: AFRH-W Character Areas (EHT Traceries, Inc., 2007)