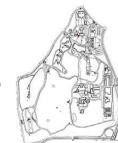

### **CHARACTER AREAS**

The following fourteen Character Areas were identified for the Home:

| TABLE 2: AFRH-W CHARACTER AREAS |                           |
|---------------------------------|---------------------------|
| 1. Central Grounds              | 8. Lakes                  |
| 2. Savannah I                   | 9. Savannah II            |
| 3. Chapel Woods                 | 10. 1947/1951 Impact      |
| 4. Scott Statue                 | 11. Fence/Entry/Perimeter |
| 5. Garden Plot                  | 12. Circulation System    |
| 6. Golf Course                  | 13. Recurring             |
| 7. Hospital Complex             | 14. Spatial Patterns      |

Figure 1: AFRH-W Character Areas (EHT Traceries, Inc., 2007)