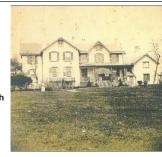

### **EVALUATION OF CHARACTER AREAS**

The status of Central Grounds Character Area as the historic core of the Home resulted in its assessment as a Key Character Area. The Central Grounds contains the Home's earliest and most significant resources. The buildings, structures, and sites retain a high level of integrity, representing the tenure of George W. Riggs from 1842 to 1851 and the establishment of the U.S. Military Asylum in 1851. This Character Area includes all four of the Key resources, which have been formal recognized as an historic district for their significance by both the District of Columbia and the federal governments.