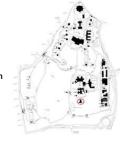

The chart below indicates the number of resources assigned to each Character Area, noting the contributing/non-contributing status of the resources to the specific Character Area and to the significance of the Home for the period between 1842 and 1951. The Central Grounds Character Area, which is the historic core of the Home, includes the greatest number of resources. The majority of these resources (93%) contribute to the National Register-eligible AFRH-W Historic District. The Scott Circle and Spatial Patterns Character Areas contain the least number of resources (three each), all of which are contributing. The 1947/1953 Impact Character Area, the second largest of the identified Character Areas, contains the greatest number of non-contributing resources (82%).

Figure 2: Initial assessment of Resources in each Character Area at the Home

(EHT Traceries, Inc., 2007)