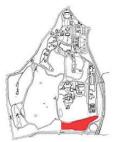

ic changes to the site's size, topography, use, and overall character that occurred outside the Home's period of significance, the resource has been recommended as non-contributing.

### **EVALUATION:**

Resource Significance Evaluation: Non-Contributing

Architectural Style(s):

Period(s) of Significance: 'Corn Rigs': George W. Riggs Farm - (1842-1851)

The Military Asylum - (1851-1858) Modified Master Plans - (1952-1968) Area(s) of Significance: N/A

### RECOMMENDATIONS:

Recommended NR HD Status: Non-Contributing

No actions recommended.

Recommendation Notes:

IMAGES:

Мар Type:

Caption: Resource Location

Credit: Rhodeside & Harwell, Inc.

Date:: 2006.00.00

Division\AFRH\Images\AFRH\_Inventory\_Graph ics\_Small\10\_1947\_1953\_Impact\

10\_South\_Recreation\_Field\_Map\_RH2006.jpg



Type: Photograph

Caption: South Recreation Field, looking south

Credit: Rhodeside & Harwell, Inc.

Date:: 2006.00.00

Path:

Division\AFRH\Images\AFRH\_Inventory\_Graph ics\_Small\10\_1947\_1953\_Impact\

10\_South\_Recreation\_Field\_RH2006.jpg



CULTURAL RESOURCE MANAGEMENT:

CRM Event





# A EDII W Data Da

# at Diald

| FKH-W D