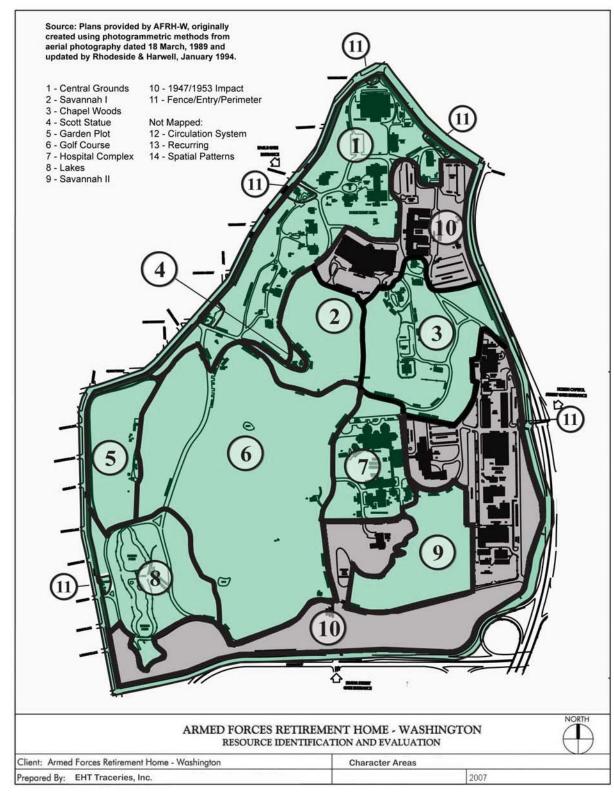

### **CHARACTER AREAS**

The following fourteen Character Areas were identified for the Home:

| TABLE 2: AFRH-W CHARACTER AREAS |                           |
|---------------------------------|---------------------------|
| 1. Central Grounds              | 8. Lakes                  |
| 2. Savannah I                   | 9. Savannah II            |
| 3. Chapel Woods                 | 10. 1947/1951 Impact      |
| 4. Scott Statue                 | 11. Fence/Entry/Perimeter |
| 5. Garden Plot                  | 12. Circulation System    |
| 6. Golf Course                  | 13. Recurring             |
| 7. Hospital Complex             | 14. Spatial Patterns      |

Figure 1: AFRH-W Character Areas (EHT Traceries, Inc., 2007)