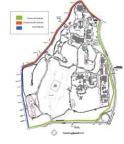

### **CHARACTER AREAS**

The following fourteen Character Areas were identified for the Home:

| TABLE 2: AFRH-W CHARACTER AREAS |                           |
|---------------------------------|---------------------------|
| 1. Central Grounds              | 8. Lakes                  |
| 2. Savannah I                   | 9. Savannah II            |
| 3. Chapel Woods                 | 10. 1947/1951 Impact      |
| 4. Scott Statue                 | 11. Fence/Entry/Perimeter |
| 5. Garden Plot                  | 12. Circulation System    |
| 6. Golf Course                  | 13. Recurring             |
| 7. Hospital Complex             | 14. Spatial Patterns      |

Figure 1: AFRH-W Character Areas (EHT Traceries, Inc., 2007)