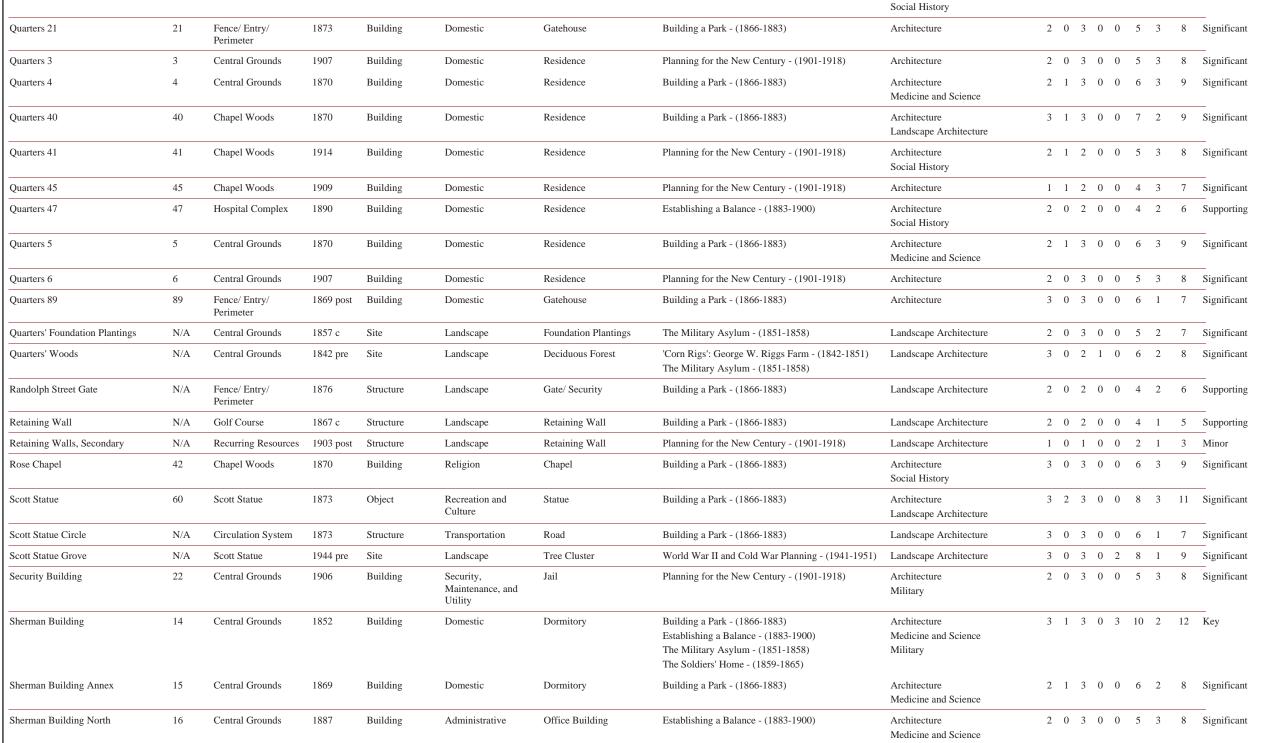

# SUMMARY OF INVENTORY FINDINGS

- The AFRH-W Inventory Table presents a summary of the findings of the Resource Inventory for all 244 resources at the Home. The table is sorted alphabetically by current resource name and presents the following information about each resource:
- Resource Name: the current name of the resource as identified by AFRH. For those resources not designated with names by AFRH, a current name typically generated by use has been applied unless an historic name was identified;
- **AFRH-W Building Number:** the building number used by AFRH to identify most of the property's primary buildings, structures, and objects. "N/A" indicates that the resource has not been assigned an AFRH-W Building Number;
- Character Area: the Character Area associated with the resource;
- **Year Built:** the original date of construction or placement. In those cases where the resource predates the property's period of significance (1842-1951), "1842 pre" is used as the year built, unless the exact year of construction has been determined;
- **National Register Resource Type:** the classification of each resource associated with a historic property as buildings, structures, objects, sites, or districts;
- **Wuzit:** the phonetic term asking "what was it?," documenting the original function and/or use of an individual resource, illustrating the type of resource and often its form;
- Contributing: the initial assessment of the resource (contributing or non-contributing); and
- **Assessment:** the Relative Level of Significance for the resource, as determined through the Quantitative Evaluation.

|                                               | AFRH-W   | 1                   |                   |              |                                          |                                   |                  |                  |
|-----------------------------------------------|----------|---------------------|-------------------|--------------|------------------------------------------|-----------------------------------|------------------|------------------|
| Resource Name (Current)                       | Bldg No. | . Character Area    | Year Built        | NR Res. Type | Classification                           | Wuzit                             | Contributing     | Assessmemt       |
| A/C Cooling Tower                             | 37       | 1947/1953 Impact    | 1954 с            | Structure    | Security,<br>Maintenance,<br>and Utility | Substation                        | Non-Contributing | Non-Contributing |
| Administration Building                       | 10       | Central Grounds     | 1905              | Building     | Administrative                           | Office Building                   | Contributing     | Significant      |
| Admissions Building                           | 8        | Central Grounds     | 1871              | Building     | Administrative                           | Admissions Building               | Contributing     | Significant      |
| Air Conditioning Cooling Tower                | 29       | Central Grounds     | 1990 с            | Structure    | Security,<br>Maintenance,<br>and Utility | Substation                        | Non-Contributing | Non-Contributing |
| Alfalfa Fields/Community Garden               | N/A      | Garden Plot         | 1851 pre          | Site         | Landscape                                | Community Gardens                 | Contributing     | Supporting       |
| Alfalfa Fields/Golf Course Driving Range      | N/A      | Golf Course         | 1851 pre          | Site         | Landscape                                | Recreation Areas                  | Non-Contributing | Non-Contributing |
| Anderson Circle                               | N/A      | Circulation System  | 1867 pre          | Structure    | Transportation                           | Road                              | Contributing     | Significant      |
| Areas of Moderate Prehistoric Potential       | N/A      | Recurring Resources | N/A               | Site         | Archeology                               | Archeological Sensitivity<br>Zone | Non-Contributing | Non-Contributing |
| Arnold Drive                                  | N/A      | Circulation System  | 1867              | Structure    | Transportation                           | Road                              | Contributing     | Supporting       |
| Arnold Drive, northern realignment            | N/A      | Circulation System  | 1952 c.           | Structure    | Transportation                           | Road                              | Non-Contributing | Non-Contributing |
| Arnold Drive, southern realignment            | N/A      | Circulation System  | 1992 c.           | Structure    | Transportation                           | Road                              | Non-Contributing | Non-Contributing |
| Auto Craft Shop                               | 43       | Chapel Woods        | 1986              | Building     | Security,<br>Maintenance,<br>and Utility | Workshop                          | Non-Contributing | Non-Contributing |
| Bandstand                                     | 49       | Hospital Complex    | 1894 c            | Structure    | Recreation and Culture                   | Bandstand                         | Contributing     | Significant      |
| Bandstand                                     | 11       | Central Grounds     | 1894 c            | Structure    | Recreation and Culture                   | Bandstand                         | Contributing     | Significant      |
| Barnes Building                               | 52       | Hospital Complex    | 1903              | Building     | Health Care                              | Hospital Ward                     | Contributing     | Significant      |
| Baseball Field                                | N/A      | Savannah I          | 1950 post         | Site         | Landscape                                | Recreation Areas                  | Non-Contributing | Non-Contributing |
| Beech Grove                                   | N/A      | Central Grounds     | 1894 с            | Site         | Landscape                                | Tree Cluster                      | Non-Contributing | Non-Contributing |
| Brass Guns, Sherman Building Main<br>Entrance | N/A      | Central Grounds     | 1901 pre (placed) | Object       | Recreation and Culture                   | Ordnance                          | Contributing     | Significant      |
| Bridge, Coal Vault                            | N/A      | Central Grounds     | 1887 с            | Structure    | Transportation                           | Bridge                            | Contributing     | Supporting       |
| Bridge, Concrete Deck Foot                    | N/A      | Golf Course         | 1960 с            | Structure    | Transportation                           | Bridge                            | Non-Contributing | Non-Contributing |

Table 5: AFRH-W Resource Inventory, Sorted by Resource Name (EHT Traceries, Inc., 2007)

|                                                     | AFRH-W   |                         |                      |              |                                          |                      |                  |                  |
|-----------------------------------------------------|----------|-------------------------|----------------------|--------------|------------------------------------------|----------------------|------------------|------------------|
| Resource Name (Current)                             | Bldg No. | Character Area          | Year Built           | NR Res. Type | Classification                           | Wuzit                | Contributing     | Assessmemt       |
| Bridge, Foot at Lakes                               | N/A      | Lakes                   | 1980 с               | Structure    | Transportation                           | Bridge               | Non-Contributing | Non-Contributing |
| Bridge, Granite                                     | N/A      | Lakes                   | 1871 c               | Structure    | Transportation                           | Bridge               | Contributing     | Supporting       |
| Bridge, Iron and Sandstone                          | N/A      | Lakes                   | 1876                 | Structure    | Transportation                           | Bridge               | Contributing     | Significant      |
| Cannons, North Capitol Street Gate                  | N/A      | 1947/1953 Impact        | 1944 pre<br>(placed) | Object       | Recreation and Culture                   | Ordnance             | Contributing     | Minor            |
| Carney Road                                         | N/A      | Circulation System      | 1992 с               | Structure    | Transportation                           | Road                 | Non-Contributing | Non-Contributing |
| Carport, Garage                                     | 51       | Hospital Complex        | 1970 с               | Building     | Domestic                                 | Garage               | Non-Contributing | Non-Contributing |
| Cemetery Gate                                       | N/A      | Fence/ Entry/ Perimeter | 1873 с               | Structure    | Landscape                                | Gate/ Security       | Contributing     | Significant      |
| Central Channel                                     | N/A      | Recurring Resources     | 1914 pre             | Structure    | Landscape                                | Channel              | Contributing     | Minor            |
| Central Cold Storage Shop                           | 74A      | 1947/1953 Impact        | 1987                 | Building     | Security,<br>Maintenance,<br>and Utility | Warehouse            | Non-Contributing | Non-Contributing |
| Chapel Foundation Plantings                         | N/A      | Chapel Woods            | 1871 c               | Site         | Landscape                                | Foundation Plantings | Contributing     | Significant      |
| Chapel Woods East                                   | N/A      | Chapel Woods            | 1842 pre             | Site         | Landscape                                | Open Stand Woodland  | Contributing     | Significant      |
| Chapel Woods West                                   | N/A      | Chapel Woods            | 1842 pre             | Site         | Landscape                                | Deciduous Forest     | Contributing     | Significant      |
| Civil War Howitzers (I), Lincoln Cottage<br>Grounds | N/A      | Central Grounds         | 1870 c<br>placed     | Object       | Recreation and Culture                   | Ordnance             | Contributing     | Significant      |
| Civil War Howitzers (II), Scott Statue              | N/A      | Scott Statue            | 1870 c<br>(placed)   | Object       | Recreation and Culture                   | Ordnance             | Contributing     | Significant      |
| Civil War Howitzers (III), Scott Building           | N/A      | 1947/1953 Impact        | 1870 c<br>(placed)   | Object       | Recreation and Culture                   | Ordnance             | Contributing     | Supporting       |
| Civil War Howitzers (IV), Sheridan<br>Building      | N/A      | 1947/1953 Impact        | 1870 c<br>(placed)   | Object       | Recreation and Culture                   | Ordnance             | Contributing     | Supporting       |
| Civil War Howitzers (V), Arnold Road                | N/A      | Chapel Woods            | 1870 c<br>(placed)   | Object       | Recreation and Culture                   | Ordnance             | Contributing     | Supporting       |
| Commemorative Markers                               | N/A      | Recurring Resources     | late 20th century    | Object       | Recreation and Culture                   | Commemorative Marker | Non-Contributing | Non-Contributing |
| Converter Manhole "C"                               | 27       | 1947/1953 Impact        | 1960                 | Structure    | Security,<br>Maintenance,<br>and Utility | Substation           | Non-Contributing | Non-Contributing |
| Culvert, Arnold Drive                               | N/A      | Golf Course             | 1877 pre             | Structure    | Landscape                                | Culvert              | Contributing     | Supporting       |
| Culvert, Marshall Drive East                        | N/A      | Savannah I              | 1870 pre             | Structure    | Landscape                                | Culvert              | Contributing     | Supporting       |

Table 5: AFRH-W Resource Inventory, Sorted by Resource Name (EHT Traceries, Inc., 2007)

|                                        | AFRH-W   |                         |                    |              |                                          |                     |                  |                  |
|----------------------------------------|----------|-------------------------|--------------------|--------------|------------------------------------------|---------------------|------------------|------------------|
| Resource Name (Current)                | Bldg No. | Character Area          | Year Built         | NR Res. Type | Classification                           | Wuzit               | Contributing     | Assessmemt       |
| Culvert, Marshall Drive West           | N/A      | Central Grounds         | 1878 c             | Structure    | Landscape                                | Culvert             | Contributing     | Supporting       |
| Culverts, Pershing Drive               | N/A      | Savannah II             | 1950s              | Structure    | Landscape                                | Culvert             | Non-Contributing | Non-Contributing |
| Culverts, Secondary                    | N/A      | Recurring Resources     | late 20th century  | Structure    | Landscape                                | Culvert             | Non-Contributing | Non-Contributing |
| Deciduous Forest                       | N/A      | Lakes                   | 1870 c             | Site         | Landscape                                | Perimeter Buffer    | Contributing     | Minor            |
| Drinking Fountain in Building 66       | N/A      | Savannah I              | 1940 с             | Object       | Landscape                                | Drinking Fountain   | Contributing     | Supporting       |
| Drinking Fountain in Building 68       | N/A      | Golf Course             | 1964 с             | Object       | Landscape                                | Drinking Fountain   | Non-Contributing | Non-Contributing |
| Driveway, Quarters 1 and Quarters 2    | N/A      | Circulation System      | 1903 pre           | Structure    | Transportation                           | Road                | Contributing     | Supporting       |
| Driveway, Rose Chapel                  | N/A      | Circulation System      | 1903 pre           | Structure    | Transportation                           | Road                | Contributing     | Supporting       |
| Eagle Gate                             | N/A      | Fence/ Entry/ Perimeter | 1876 с             | Structure    | Landscape                                | Gate/ Security      | Contributing     | Significant      |
| Eagle Gate Guard House                 | 25       | Fence/ Entry/ Perimeter | 1985               | Building     | Domestic                                 | Gatehouse           | Non-Contributing | Non-Contributing |
| Eagle Gate House                       | 9        | Fence/ Entry/ Perimeter | 1877               | Building     | Domestic                                 | Gatehouse           | Contributing     | Significant      |
| Eagle Gate Plantings                   | N/A      | Fence/ Entry/ Perimeter | 1873 с             | Site         | Landscape                                | Perimeter Plantings | Contributing     | Supporting       |
| East Perimeter Plantings               | N/A      | 1947/1953 Impact        | 1958 с             | Site         | Landscape                                | Perimeter Plantings | Non-Contributing | Non-Contributing |
| Eisenhower Drive                       | N/A      | Circulation System      | 1867               | Structure    | Transportation                           | Road                | Contributing     | Supporting       |
| Eisenhower Drive, southern realignment | N/A      | Circulation System      | 1952 post          | Structure    | Transportation                           | Road                | Non-Contributing | Non-Contributing |
| Enclosed Pasture                       | N/A      | 1947/1953 Impact        | 1842 pre           | Site         | Landscape                                | Grasslands          | Contributing     | Supporting       |
| Entry Drive Trees                      | N/A      | Central Grounds         | 1876 с             | Site         | Landscape                                | Specimen Trees      | Contributing     | Supporting       |
| F-86 Saber Jet Airplane                | 31       | 1947/1953 Impact        | 1990 c<br>(placed) | Object       | Recreation and Culture                   | Airplane            | Non-Contributing | Non-Contributing |
| Feed Shack                             | 93       | Lakes                   | 1980               | Structure    | Agricultural/Su<br>bsistence             | Storage/ Shed       | Non-Contributing | Non-Contributing |
| Fence, Chain-Link                      | N/A      | Fence/ Entry/ Perimeter | 1951 с             | Structure    | Landscape                                | Perimeter Fencing   | Non-Contributing | Non-Contributing |
| Fence, Iron                            | N/A      | Fence/ Entry/ Perimeter | 1899               | Structure    | Landscape                                | Perimeter Fencing   | Contributing     | Significant      |
| Fence, Iron and Masonry                | N/A      | Fence/ Entry/ Perimeter | 1876               | Structure    | Landscape                                | Perimeter Fencing   | Contributing     | Significant      |
| Flagstaff                              | 23       | Central Grounds         | 1954 с             | Object       | Recreation and Culture                   | Flagstaff           | Non-Contributing | Non-Contributing |
| Flammable Storage                      | 38       | 1947/1953 Impact        | 1987               | Building     | Security,<br>Maintenance,<br>and Utility | Warehouse           | Non-Contributing | Non-Contributing |

Table 5: AFRH-W Resource Inventory, Sorted by Resource Name (EHT Traceries, Inc., 2007)

|                                     | AFRH-W   |                         |            |              |                                          |                            |                  |                  |
|-------------------------------------|----------|-------------------------|------------|--------------|------------------------------------------|----------------------------|------------------|------------------|
| Resource Name (Current)             | Bldg No. | Character Area          | Year Built | NR Res. Type | Classification                           | Wuzit                      | Contributing     | Assessmemt       |
| Flammable Storage                   | 75       | 1947/1953 Impact        | 1958       | Building     | Security,<br>Maintenance,<br>and Utility | Warehouse                  | Non-Contributing | Non-Contributing |
| Forwood Building                    | 55       | Hospital Complex        | 1906       | Building     | Health Care                              | Office Building (Hospital) | Contributing     | Significant      |
| Forwood Building Grounds            | N/A      | Hospital Complex        | 1906       | Site         | Landscape                                | Foundation Plantings       | Contributing     | Significant      |
| Fountain                            | N/A      | Hospital Complex        | 1992 с     | Object       | Landscape                                | Fountain                   | Non-Contributing | Non-Contributing |
| Garage                              | 89A      | Fence/ Entry/ Perimeter | 1979       | Building     | Domestic                                 | Garage                     | Non-Contributing | Non-Contributing |
| Garage                              | 90A      | Fence/ Entry/ Perimeter | 1920       | Building     | Domestic                                 | Garage                     | Contributing     | Supporting       |
| Garage                              | 4A       | Central Grounds         | 1871       | Building     | Domestic                                 | Carriage House             | Contributing     | Supporting       |
| Garage                              | 3A       | Central Grounds         | 1907       | Building     | Domestic                                 | Garage                     | Contributing     | Supporting       |
| Garage                              | 5A       | Central Grounds         | 1871       | Building     | Domestic                                 | Carriage House             | Contributing     | Supporting       |
| Garage                              | 6A       | Central Grounds         | 1907       | Building     | Domestic                                 | Garage                     | Contributing     | Supporting       |
| Garage                              | 1A       | Central Grounds         | 1854       | Building     | Domestic                                 | Carriage House             | Contributing     | Supporting       |
| Garage                              | 2A       | Central Grounds         | 1854       | Building     | Domestic                                 | Carriage House             | Contributing     | Supporting       |
| Garage Shop                         | 76       | 1947/1953 Impact        | 1958       | Building     | Security,<br>Maintenance,<br>and Utility | Workshop                   | Non-Contributing | Non-Contributing |
| Gazebo                              | 24       | Central Grounds         | 1873       | Structure    | Landscape                                | Gazebo                     | Contributing     | Significant      |
| Golf Clubhouse                      | 67       | Golf Course             | 1974       | Building     | Recreation and Culture                   | Clubhouse                  | Non-Contributing | Non-Contributing |
| Golf Course Tree Clusters           | N/A      | Golf Course             | 1950s      | Site         | Landscape                                | Tree Cluster               | Non-Contributing | Non-Contributing |
| Golf Course, New                    | N/A      | Golf Course             | 1952 с     | Site         | Landscape                                | Recreation Areas           | Non-Contributing | Non-Contributing |
| Golf Shelter                        | 68       | Golf Course             | 1964       | Structure    | Recreation and Culture                   | Weather Shelter            | Non-Contributing | Non-Contributing |
| Grant Building                      | 18       | Central Grounds         | 1910       | Building     | Domestic                                 | Mess Hall                  | Contributing     | Significant      |
| Grant Building Foundation Plantings | N/A      | Central Grounds         | 1910 с     | Site         | Landscape                                | Foundation Plantings       | Contributing     | Significant      |
| Grant Building Quadrangle Plantings | N/A      | Central Grounds         | 1912 с     | Site         | Landscape                                | Defined Open Space         | Contributing     | Significant      |
| Grant Circle                        | N/A      | Circulation System      | 1910 c.    | Structure    | Transportation                           | Road                       | Contributing     | Minor            |
| Greenhouse                          | 78B      | 1947/1953 Impact        | 1958       | Building     | Agricultural/Su<br>bsistence             | Greenhouse                 | Non-Contributing | Non-Contributing |

Table 5: AFRH-W Resource Inventory, Sorted by Resource Name (EHT Traceries, Inc., 2007)

|                               | AFRH-W   |                     |                   |              |                                          |                            |                  |                  |
|-------------------------------|----------|---------------------|-------------------|--------------|------------------------------------------|----------------------------|------------------|------------------|
| Resource Name (Current)       | Bldg No. | Character Area      | Year Built        | NR Res. Type | Classification                           | Wuzit                      | Contributing     | Assessmemt       |
| Greenhouse                    | 78A      | 1947/1953 Impact    | 1958              | Building     | Agricultural/Su bsistence                | Greenhouse                 | Non-Contributing | Non-Contributing |
| Greenhouse                    | 78       | 1947/1953 Impact    | 1958              | Building     | Agricultural/Su<br>bsistence             | Greenhouse                 | Non-Contributing | Non-Contributing |
| Greenhouse                    | 78C      | 1947/1953 Impact    | 1958              | Building     | Agricultural/Su<br>bsistence             | Greenhouse                 | Non-Contributing | Non-Contributing |
| Greenhouse                    | 78E      | 1947/1953 Impact    | 1958              | Building     | Agricultural/Su<br>bsistence             | Greenhouse                 | Non-Contributing | Non-Contributing |
| Greenhouse                    | 78F      | 1947/1953 Impact    | 1958              | Building     | Agricultural/Su<br>bsistence             | Greenhouse                 | Non-Contributing | Non-Contributing |
| Greenhouse Storage Shed       | 78D      | 1947/1953 Impact    | 1958              | Structure    | Agricultural/Su<br>bsistence             | Storage/ Shed              | Non-Contributing | Non-Contributing |
| Grounds Maintenance Shop      | 77       | 1947/1953 Impact    | 1958              | Building     | Security,<br>Maintenance,<br>and Utility | Workshop                   | Non-Contributing | Non-Contributing |
| Heating Plant                 | 46       | 1947/1953 Impact    | 1907              | Structure    | Security,<br>Maintenance,<br>and Utility | Heating Plant              | Contributing     | Supporting       |
| Henry Wilson Monument         | N/A      | Chapel Woods        | 1878              | Object       | Recreation and Culture                   | Monument                   | Contributing     | Significant      |
| Hitching Posts                | N/A      | Central Grounds     | 1871 c            | Object       | Landscape                                | Hitching Posts             | Contributing     | Supporting       |
| Hospital Quadrangle           | N/A      | Hospital Complex    | 1920 с            | Site         | Landscape                                | Defined Open Space         | Contributing     | Supporting       |
| Hospital Quadrangle Plantings | N/A      | Hospital Complex    | 1992              | Site         | Landscape                                | Specimen Trees             | Non-Contributing | Non-Contributing |
| Hospital Woods                | N/A      | 1947/1953 Impact    | 1887 с            | Site         | Landscape                                | Open Stand Woodland        | Contributing     | Supporting       |
| Hostess House                 | 53       | Hospital Complex    | 1907              | Building     | Health Care                              | Hospital Ward              | Contributing     | Significant      |
| Ignatia Hall                  | 65       | 1947/1953 Impact    | 1954              | Building     | Domestic                                 | Dormitory                  | Non-Contributing | Non-Contributing |
| Internal Fencing              | N/A      | Recurring Resources | late 20th century | Structure    | Landscape                                | Internal Fencing           | Non-Contributing | Non-Contributing |
| King Hall                     | 59       | Hospital Complex    | 1916              | Building     | Domestic                                 | Dormitory                  | Contributing     | Significant      |
| King Health Center Sign       | N/A      | Hospital Complex    | 1992 с            | Object       | Landscape                                | Sign                       | Non-Contributing | Non-Contributing |
| LaGarde Building              | 56       | Hospital Complex    | 1992              | Building     | Health Care                              | Veteran's medical hospital | Non-Contributing | Non-Contributing |
| Lake Mary Barnes              | N/A      | Lakes               | 1869              | Site         | Landscape                                | Lake                       | Contributing     | Significant      |
| Lake Nina                     | N/A      | Lakes               | 1870              | Site         | Landscape                                | Lake                       | Contributing     | Significant      |

|                                                     | AFRH-W  | 1                   |                   |              |                        |                                   |                  |                  |
|-----------------------------------------------------|---------|---------------------|-------------------|--------------|------------------------|-----------------------------------|------------------|------------------|
| Resource Name (Current)                             | Bldg No | . Character Area    | Year Built        | NR Res. Type | Classification         | Wuzit                             | Contributing     | Assessmemt       |
| Lake Nina Island 1                                  | N/A     | Lakes               | 1870 с            | Site         | Landscape              | Island/ Bird Residence            | Contributing     | Significant      |
| Lake Nina Island 2                                  | N/A     | Lakes               | 1870 с            | Site         | Landscape              | Island/ Bird Residence            | Contributing     | Significant      |
| Lakes Circle                                        | N/A     | Circulation System  | 1869              | Structure    | Transportation         | Road                              | Contributing     | Significant      |
| Lakes Designed Woodland                             | N/A     | Lakes               | 1870 с            | Site         | Landscape              | Designed Woodland                 | Contributing     | Significant      |
| Lakes Outfall Drainage Ditch                        | N/A     | Lakes               | 1871 c            | Structure    | Landscape              | Channel                           | Contributing     | Minor            |
| Lakes Water Tap                                     | N/A     | Lakes               | 1890 с            | Object       | Landscape              | Water Tap                         | Contributing     | Supporting       |
| Lamp Post, Lincoln Cottage Grounds                  | N/A     | Central Grounds     | 1870 с            | Object       | Landscape              | Lamp Post                         | Contributing     | Significant      |
| Lamp Posts                                          | N/A     | Recurring Resources | 1950s             | Object       | Landscape              | Lamp Post                         | Non-Contributing | Non-Contributing |
| Landscape-Related Objects, Secondary                | N/A     | Recurring Resources | late 20th century | Object       | Landscape              | Landscape-Related<br>Objects      | Non-Contributing | Non-Contributing |
| Lincoln Cottage                                     | 12      | Central Grounds     | 1842              | Building     | Domestic               | Residence                         | Contributing     | Key              |
| Lincoln Cottage Grounds                             | N/A     | Central Grounds     | 1842 c            | Site         | Landscape              | Specimen Trees                    | Contributing     | Significant      |
| Lincoln Cottage, Archeological Site                 | N/A     | Central Grounds     | 1842 pre          | Site         | Archeology             | Archeological Sensitivity<br>Zone | Contributing     | Significant      |
| Lincoln Cottage/Sherman Building Buffer             | N/A     | Central Grounds     | 1860 с            | Site         | Landscape              | Specimen Trees                    | Contributing     | Significant      |
| Lincoln Drive                                       | N/A     | Circulation System  | 1877              | Structure    | Transportation         | Road                              | Contributing     | Significant      |
| Location of Carlise Cottage                         | N/A     | Hospital Complex    | 1877 pre          | Site         | Archeology             | Archeological Sensitivity<br>Zone | Contributing     | Supporting       |
| Location of Former Barnes Hospital                  | N/A     | Hospital Complex    | 1873              | Site         | Archeology             | Archeological Sensitivity Zone    | Contributing     | Supporting       |
| Location of Post-1873 Cross Gable Frame<br>Building | N/A     | Hospital Complex    | 1873 post         | Site         | Archeology             | Archeological Sensitivity<br>Zone | Contributing     | Supporting       |
| Location of pre-1870 building cluster               | N/A     | Golf Course         | 1870 pre          | Site         | Archeology             | Archeological Sensitivity<br>Zone | Contributing     | Significant      |
| Lower Hospital Drive                                | N/A     | Circulation System  | 1952 c.           | Structure    | Transportation         | Road                              | Non-Contributing | Non-Contributing |
| Lower Hospital Road                                 | N/A     | Circulation System  | 1903 pre          | Structure    | Transportation         | Road                              | Contributing     | Minor            |
| Lower Service Road                                  | N/A     | Circulation System  | 1903 pre          | Structure    | Transportation         | Road                              | Contributing     | Supporting       |
| M48 Patton Tank/Tank Pad                            | 30      | 1947/1953 Impact    | 1989<br>(placed)  | Object       | Recreation and Culture | Tank                              | Non-Contributing | Non-Contributing |
| MacArthur Drive                                     | N/A     | Circulation System  | 1867 pre          | Structure    | Transportation         | Road                              | Contributing     | Significant      |
| MacArthur Drive Street Trees                        | N/A     | Central Grounds     | 1873 c            | Site         | Landscape              | Tree-Lined Street/ Allee          | Contributing     | Significant      |

|                                   | AFRH-W   |                         |            |              |                                          |                            |                  |                  |
|-----------------------------------|----------|-------------------------|------------|--------------|------------------------------------------|----------------------------|------------------|------------------|
| Resource Name (Current)           | Bldg No. | Character Area          | Year Built | NR Res. Type | Classification                           | Wuzit                      | Contributing     | Assessmemt       |
| Main Substation                   | 71       | 1947/1953 Impact        | 1959       | Structure    | Security,<br>Maintenance,<br>and Utility | Substation                 | Non-Contributing | Non-Contributing |
| Marshall Drive                    | N/A      | Circulation System      | 1867       | Structure    | Transportation                           | Road                       | Contributing     | Significant      |
| Marshall Drive, eastern extension | N/A      | Circulation System      | 1958 pre   | Structure    | Transportation                           | Road                       | Non-Contributing | Non-Contributing |
| Meadow                            | N/A      | Savannah I              | 1842 pre   | Site         | Landscape                                | Grasslands                 | Contributing     | Significant      |
| Mechanical/Utility Equipment      | N/A      | Recurring Resources     | 1947 с     | Object       | Security,<br>Maintenance,<br>and Utility | Utility-Related Objects    | Non-Contributing | Non-Contributing |
| Mess Hall (KHC)                   | 57       | Hospital Complex        | 1920       | Building     | Health Care                              | Mess Hall (Hospital)       | Contributing     | Significant      |
| Mess Hall Corridor                | 58       | Hospital Complex        | 1920       | Building     | Health Care                              | Mess Hall (Hospital)       | Contributing     | Supporting       |
| North Capitol Street Gate         | N/A      | Fence/ Entry/ Perimeter | 1958 с     | Structure    | Landscape                                | Gate/ Security             | Non-Contributing | Non-Contributing |
| North Converter Room              | 28       | Central Grounds         | 1910       | Structure    | Security,<br>Maintenance,<br>and Utility | Substation                 | Contributing     | Minor            |
| North Gate                        | N/A      | Fence/ Entry/ Perimeter | 1910 с     | Structure    | Landscape                                | Gate/ Security             | Contributing     | Significant      |
| Northeast Perimeter Plantings     | N/A      | 1947/1953 Impact        | 1953 с     | Site         | Landscape                                | Perimeter Plantings        | Non-Contributing | Non-Contributing |
| Northeast Stand of Trees          | N/A      | Chapel Woods            | 1842 pre   | Site         | Landscape                                | Deciduous Forest           | Non-Contributing | Non-Contributing |
| Old Chapel Circle                 | N/A      | Circulation System      | 1870       | Structure    | Transportation                           | Road                       | Contributing     | Supporting       |
| Old Chapel Road                   | N/A      | Circulation System      | 1900 с     | Structure    | Transportation                           | Road                       | Contributing     | Supporting       |
| Open Stand                        | N/A      | Lakes                   | 1842 pre   | Site         | Landscape                                | Open Stand Woodland        | Contributing     | Supporting       |
| Park Road Gate                    | N/A      | Fence/ Entry/ Perimeter | 1869 с     | Structure    | Landscape                                | Gate/ Security             | Contributing     | Significant      |
| Pasture Recreation Field          | N/A      | Savannah II             | 1842 pre   | Site         | Landscape                                | Recreation Areas           | Contributing     | Significant      |
| Pershing Drive                    | N/A      | Circulation System      | 1873       | Structure    | Transportation                           | Road                       | Contributing     | Significant      |
| Pershing Drive Channel            | N/A      | Recurring Resources     | 1950 с     | Structure    | Landscape                                | Channel                    | Non-Contributing | Non-Contributing |
| Pershing Drive East Street Trees  | N/A      | Savannah II             | 1861 c     | Site         | Landscape                                | Tree-Lined Street/ Allee   | Contributing     | Supporting       |
| Pershing Drive South Street Trees | N/A      | Golf Course             | 1873 pre   | Site         | Landscape                                | Tree-Lined Street/ Allee   | Contributing     | Significant      |
| Pershing Drive West Street Trees  | N/A      | Golf Course             | 1873 pre   | Site         | Landscape                                | Tree-Lined Street/ Allee   | Contributing     | Supporting       |
| Pipes Building                    | 64       | 1947/1953 Impact        | 1953       | Building     | Health Care                              | Office Building (Hospital) | Non-Contributing | Non-Contributing |
| Pipes Building Grounds            | N/A      | 1947/1953 Impact        | 1954       | Site         | Landscape                                | Defined Open Space         | Non-Contributing | Non-Contributing |

Table 5: AFRH-W Resource Inventory, Sorted by Resource Name (EHT Traceries, Inc., 2007)

|                                   | AFRH-W   |                         |                   |              |                        |                              |                  |                  |
|-----------------------------------|----------|-------------------------|-------------------|--------------|------------------------|------------------------------|------------------|------------------|
| Resource Name (Current)           | Bldg No. | Character Area          | Year Built        | NR Res. Type | Classification         | Wuzit                        | Contributing     | Assessmemt       |
| Pipes Circle                      | N/A      | Circulation System      | 1954 с            | Structure    | Transportation         | Road                         | Non-Contributing | Non-Contributing |
| Pond/Water Hazard A               | N/A      | Golf Course             | 1956 с            | Site         | Landscape              | Golf Course Water<br>Hazards | Non-Contributing | Non-Contributing |
| Pond/Water Hazard B               | N/A      | Golf Course             | 1956 с            | Site         | Landscape              | Golf Course Water<br>Hazards | Non-Contributing | Non-Contributing |
| opeller Sculpture N/A             |          | 1947/1953 Impact        | 1995              | Object       | Recreation and Culture | Commemorative Marker         | Non-Contributing | Non-Contributing |
| Quarters 90                       | 90       | Fence/ Entry/ Perimeter | 1860              | Building     | Domestic               | Gatehouse                    | Contributing     | Significant      |
| Quarters 1                        | 1        | Central Grounds         | 1852              | Building     | Domestic               | Residence                    | Contributing     | Key              |
| Quarters 19                       | 19       | Fence/ Entry/ Perimeter | 1915              | Building     | Domestic               | Gatehouse                    | Contributing     | Significant      |
| Quarters 2                        | 2        | Central Grounds         | 1854              | Building     | Domestic               | Residence                    | Contributing     | Key              |
| Quarters 21                       | 21       | Fence/ Entry/ Perimeter | 1873              | Building     | Domestic               | Gatehouse                    | Contributing     | Significant      |
| Quarters 3                        | 3        | Central Grounds         | 1907              | Building     | Domestic               | Residence                    | Contributing     | Significant      |
| Quarters 4                        | 4        | Central Grounds         | 1870              | Building     | Domestic               | Residence                    | Contributing     | Significant      |
| Quarters 40                       | 40       | Chapel Woods            | 1870              | Building     | Domestic               | Residence                    | Contributing     | Significant      |
| Quarters 41                       | 41       | Chapel Woods            | 1914              | Building     | Domestic               | Residence                    | Contributing     | Significant      |
| Quarters 45                       | 45       | Chapel Woods            | 1909              | Building     | Domestic               | Residence                    | Contributing     | Significant      |
| Quarters 47                       | 47       | Hospital Complex        | 1890              | Building     | Domestic               | Residence                    | Contributing     | Supporting       |
| Quarters 5                        | 5        | Central Grounds         | 1870              | Building     | Domestic               | Residence                    | Contributing     | Significant      |
| Quarters 6                        | 6        | Central Grounds         | 1907              | Building     | Domestic               | Residence                    | Contributing     | Significant      |
| Quarters 89                       | 89       | Fence/ Entry/ Perimeter | 1869 post         | Building     | Domestic               | Gatehouse                    | Contributing     | Significant      |
| Quarters' Foundation Plantings    | N/A      | Central Grounds         | 1857 с            | Site         | Landscape              | Foundation Plantings         | Contributing     | Significant      |
| Quarters' Woods                   | N/A      | Central Grounds         | 1842 pre          | Site         | Landscape              | Deciduous Forest             | Contributing     | Significant      |
| Randolph Street Gate              | N/A      | Fence/ Entry/ Perimeter | 1876              | Structure    | Landscape              | Gate/ Security               | Contributing     | Supporting       |
| Recreation-Related Objects, Other | N/A      | Recurring Resources     | late 20th century | Object       | Recreation and Culture | Recreational Objects         | Non-Contributing | Non-Contributing |
| Retaining Wall                    | N/A      | Golf Course             | 1867 c            | Structure    | Landscape              | Retaining Wall               | Contributing     | Supporting       |
| Retaining Walls, Secondary        | N/A      | Recurring Resources     | 1903 post         | Structure    | Landscape              | Retaining Wall               | Contributing     | Minor            |
| Rose Chapel                       | 42       | Chapel Woods            | 1870              | Building     | Religion               | Chapel                       | Contributing     | Significant      |

Table 5: AFRH-W Resource Inventory, Sorted by Resource Name (EHT Traceries, Inc., 2007)

|                                           | AFRH-W   |                         |                      |              |                                          |                                                 |                  |                  |
|-------------------------------------------|----------|-------------------------|----------------------|--------------|------------------------------------------|-------------------------------------------------|------------------|------------------|
| Resource Name (Current)                   | Bldg No. | Character Area          | Year Built           | NR Res. Type | Classification                           | Wuzit                                           | Contributing     | Assessmemt       |
| Scale Gate Guard House                    | 39       | Fence/ Entry/ Perimeter | 1964                 | Building     | Domestic                                 | Gatehouse                                       | Non-Contributing | Non-Contributing |
| Scott Building                            | 80       | 1947/1953 Impact        | 1954                 | Building     | Domestic                                 | Dormitory                                       | Non-Contributing | Non-Contributing |
| Scott Building Foundation Plantings       | N/A      | 1947/1953 Impact        | 1954                 | Site         | Landscape                                | Foundation Plantings                            | Non-Contributing | Non-Contributing |
| Scott Building Grounds                    | N/A      | 1947/1953 Impact        | 1954                 | Site         | Landscape                                | Defined Open Space                              | Non-Contributing | Non-Contributing |
| Scott Road                                | N/A      | Circulation System      | 1954 с               | Structure    | Transportation                           | Road                                            | Non-Contributing | Non-Contributing |
| cott Statue 60                            |          | Scott Statue            | 1873                 | Object       | Recreation and Culture                   | Statue                                          | Contributing     | Significant      |
| Scott Statue Circle                       | N/A      | Circulation System      | 1873                 | Structure    | Transportation                           | Road                                            | Contributing     | Significant      |
| Scott Statue Grove                        | N/A      | Scott Statue            | 1944 pre             | Site         | Landscape                                | Tree Cluster                                    | Contributing     | Significant      |
| Secondary Pedestrian Circulation System   | N/A      | Recurring Resources     | late 20th century    | Structure    | Transportation                           | Transportation-Related<br>Structures            | Non-Contributing | Non-Contributing |
| Secondary Vehicular Circulation System    | N/A      | Recurring Resources     | late 20th<br>century | Structure    | Transportation                           | Road                                            | Non-Contributing | Non-Contributing |
| Security- and Maintenance-Related Objects | N/A      | Recurring Resources     | late 20th<br>century | Object       | Security,<br>Maintenance,<br>and Utility | Security- and<br>Maintenance-Related<br>Objects | Non-Contributing | Non-Contributing |
| Security Building                         | 22       | Central Grounds         | 1906                 | Building     | Security,<br>Maintenance,<br>and Utility | Jail                                            | Contributing     | Significant      |
| Service Area Hedgerow                     | N/A      | 1947/1953 Impact        | 1958 с               | Site         | Landscape                                | Hedgerow                                        | Non-Contributing | Non-Contributing |
| Service Path                              | N/A      | Circulation System      | 1965 pre             | Structure    | Transportation                           | Road                                            | Non-Contributing | Non-Contributing |
| Service Station                           | N/A      | 1947/1953 Impact        | 1958 с               | Building     | Security,<br>Maintenance,<br>and Utility | Gas Station                                     | Non-Contributing | Non-Contributing |
| Shelter                                   | 85       | Golf Course             | 1969                 | Structure    | Recreation and Culture                   | Weather Shelter                                 | Non-Contributing | Non-Contributing |
| Shelter                                   | 88       | Lakes                   | 1982                 | Structure    | Recreation and Culture                   | Weather Shelter                                 | Non-Contributing | Non-Contributing |
| Sheridan Building                         | 17       | 1947/1953 Impact        | 1960                 | Building     | Domestic                                 | Dormitory                                       | Non-Contributing | Non-Contributing |
| Sheridan Building Foundation Plantings    | N/A      | 1947/1953 Impact        | 1960 с               | Site         | Landscape                                | Foundation Plantings                            | Non-Contributing | Non-Contributing |
| Sheridan Building Plaza                   | N/A      | 1947/1953 Impact        | 1960 с               | Site         | Landscape                                | Defined Open Space                              | Non-Contributing | Non-Contributing |
| Sheridan Road                             | N/A      | Circulation System      | 1960 с               | Structure    | Transportation                           | Road                                            | Non-Contributing | Non-Contributing |