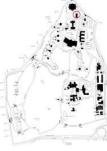

### **CHARACTER AREAS**

The following fourteen Character Areas were identified for the Home:

| TABLE 2: AFRH-W CHARACTER AREAS |                           |
|---------------------------------|---------------------------|
| 1. Central Grounds              | 8. Lakes                  |
| 2. Savannah I                   | 9. Savannah II            |
| 3. Chapel Woods                 | 10. 1947/1951 Impact      |
| 4. Scott Statue                 | 11. Fence/Entry/Perimeter |
| 5. Garden Plot                  | 12. Circulation System    |
| 6. Golf Course                  | 13. Recurring             |
| 7. Hospital Complex             | 14. Spatial Patterns      |

Figure 1: AFRH-W Character Areas (EHT Traceries, Inc., 2007)