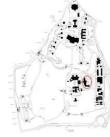

### **CHARACTER AREAS**

The following fourteen Character Areas were identified for the Home:

| TABLE 2: AFRH-W CHARACTER AREAS |                           |
|---------------------------------|---------------------------|
| 1. Central Grounds              | 8. Lakes                  |
| 2. Savannah I                   | 9. Savannah II            |
| 3. Chapel Woods                 | 10. 1947/1951 Impact      |
| 4. Scott Statue                 | 11. Fence/Entry/Perimeter |
| 5. Garden Plot                  | 12. Circulation System    |
| 6. Golf Course                  | 13. Recurring             |
| 7. Hospital Complex             | 14. Spatial Patterns      |

Figure 1: AFRH-W Character Areas (EHT Traceries, Inc., 2007)