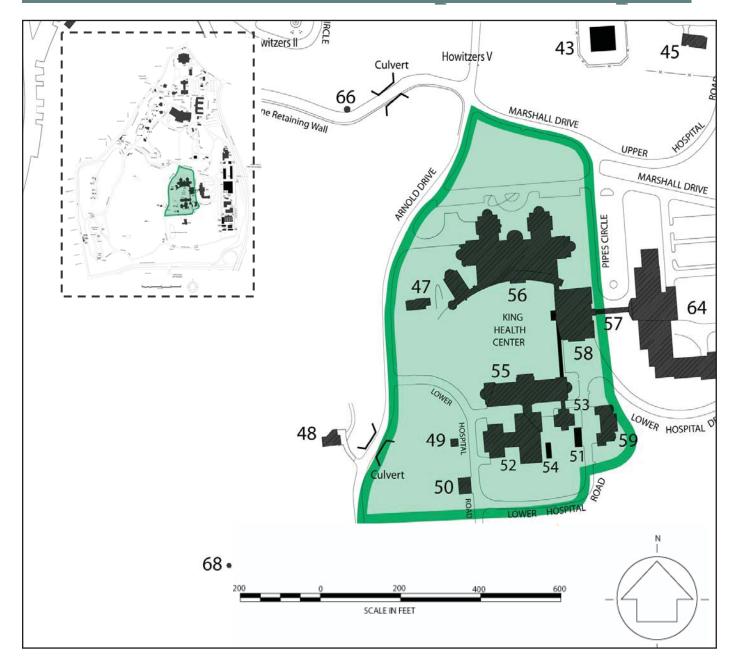

Table 5: AFRH-W Resource Inventory, Sorted by Resource Name (EHT Traceries, Inc., 2007)

|                               | AFRH-W   |                     |                   |              |                                          |                            |                  |                  |
|-------------------------------|----------|---------------------|-------------------|--------------|------------------------------------------|----------------------------|------------------|------------------|
| Resource Name (Current)       | Bldg No. | Character Area      | Year Built        | NR Res. Type | Classification                           | Wuzit                      | Contributing     | Assessmemt       |
| Greenhouse                    | 78A      | 1947/1953 Impact    | 1958              | Building     | Agricultural/Su bsistence                | Greenhouse                 | Non-Contributing | Non-Contributing |
| Greenhouse                    | 78       | 1947/1953 Impact    | 1958              | Building     | Agricultural/Su<br>bsistence             | Greenhouse                 | Non-Contributing | Non-Contributing |
| Greenhouse                    | 78C      | 1947/1953 Impact    | 1958              | Building     | Agricultural/Su<br>bsistence             | Greenhouse                 | Non-Contributing | Non-Contributing |
| Greenhouse                    | 78E      | 1947/1953 Impact    | 1958              | Building     | Agricultural/Su<br>bsistence             | Greenhouse                 | Non-Contributing | Non-Contributing |
| Greenhouse                    | 78F      | 1947/1953 Impact    | 1958              | Building     | Agricultural/Su<br>bsistence             | Greenhouse                 | Non-Contributing | Non-Contributing |
| Greenhouse Storage Shed       | 78D      | 1947/1953 Impact    | 1958              | Structure    | Agricultural/Su<br>bsistence             | Storage/ Shed              | Non-Contributing | Non-Contributing |
| Grounds Maintenance Shop      | 77       | 1947/1953 Impact    | 1958              | Building     | Security,<br>Maintenance,<br>and Utility | Workshop                   | Non-Contributing | Non-Contributing |
| Heating Plant                 | 46       | 1947/1953 Impact    | 1907              | Structure    | Security,<br>Maintenance,<br>and Utility | Heating Plant              | Contributing     | Supporting       |
| Henry Wilson Monument         | N/A      | Chapel Woods        | 1878              | Object       | Recreation and Culture                   | Monument                   | Contributing     | Significant      |
| Hitching Posts                | N/A      | Central Grounds     | 1871 c            | Object       | Landscape                                | Hitching Posts             | Contributing     | Supporting       |
| Hospital Quadrangle           | N/A      | Hospital Complex    | 1920 с            | Site         | Landscape                                | Defined Open Space         | Contributing     | Supporting       |
| Hospital Quadrangle Plantings | N/A      | Hospital Complex    | 1992              | Site         | Landscape                                | Specimen Trees             | Non-Contributing | Non-Contributing |
| Hospital Woods                | N/A      | 1947/1953 Impact    | 1887 с            | Site         | Landscape                                | Open Stand Woodland        | Contributing     | Supporting       |
| Hostess House                 | 53       | Hospital Complex    | 1907              | Building     | Health Care                              | Hospital Ward              | Contributing     | Significant      |
| Ignatia Hall                  | 65       | 1947/1953 Impact    | 1954              | Building     | Domestic                                 | Dormitory                  | Non-Contributing | Non-Contributing |
| Internal Fencing              | N/A      | Recurring Resources | late 20th century | Structure    | Landscape                                | Internal Fencing           | Non-Contributing | Non-Contributing |
| King Hall                     | 59       | Hospital Complex    | 1916              | Building     | Domestic                                 | Dormitory                  | Contributing     | Significant      |
| King Health Center Sign       | N/A      | Hospital Complex    | 1992 с            | Object       | Landscape                                | Sign                       | Non-Contributing | Non-Contributing |
| LaGarde Building              | 56       | Hospital Complex    | 1992              | Building     | Health Care                              | Veteran's medical hospital | Non-Contributing | Non-Contributing |
| Lake Mary Barnes              | N/A      | Lakes               | 1869              | Site         | Landscape                                | Lake                       | Contributing     | Significant      |
| Lake Nina                     | N/A      | Lakes               | 1870              | Site         | Landscape                                | Lake                       | Contributing     | Significant      |

|                                                     | AFRH-W  | 1                   |                   |              |                        |                                   |                  |                  |
|-----------------------------------------------------|---------|---------------------|-------------------|--------------|------------------------|-----------------------------------|------------------|------------------|
| Resource Name (Current)                             | Bldg No | . Character Area    | Year Built        | NR Res. Type | Classification         | Wuzit                             | Contributing     | Assessmemt       |
| Lake Nina Island 1                                  | N/A     | Lakes               | 1870 с            | Site         | Landscape              | Island/ Bird Residence            | Contributing     | Significant      |
| Lake Nina Island 2                                  | N/A     | Lakes               | 1870 с            | Site         | Landscape              | Island/ Bird Residence            | Contributing     | Significant      |
| Lakes Circle                                        | N/A     | Circulation System  | 1869              | Structure    | Transportation         | Road                              | Contributing     | Significant      |
| Lakes Designed Woodland                             | N/A     | Lakes               | 1870 с            | Site         | Landscape              | Designed Woodland                 | Contributing     | Significant      |
| Lakes Outfall Drainage Ditch                        | N/A     | Lakes               | 1871 c            | Structure    | Landscape              | Channel                           | Contributing     | Minor            |
| Lakes Water Tap                                     | N/A     | Lakes               | 1890 с            | Object       | Landscape              | Water Tap                         | Contributing     | Supporting       |
| Lamp Post, Lincoln Cottage Grounds                  | N/A     | Central Grounds     | 1870 с            | Object       | Landscape              | Lamp Post                         | Contributing     | Significant      |
| Lamp Posts                                          | N/A     | Recurring Resources | 1950s             | Object       | Landscape              | Lamp Post                         | Non-Contributing | Non-Contributing |
| Landscape-Related Objects, Secondary                | N/A     | Recurring Resources | late 20th century | Object       | Landscape              | Landscape-Related<br>Objects      | Non-Contributing | Non-Contributing |
| Lincoln Cottage                                     | 12      | Central Grounds     | 1842              | Building     | Domestic               | Residence                         | Contributing     | Key              |
| Lincoln Cottage Grounds                             | N/A     | Central Grounds     | 1842 c            | Site         | Landscape              | Specimen Trees                    | Contributing     | Significant      |
| Lincoln Cottage, Archeological Site                 | N/A     | Central Grounds     | 1842 pre          | Site         | Archeology             | Archeological Sensitivity<br>Zone | Contributing     | Significant      |
| Lincoln Cottage/Sherman Building Buffer             | N/A     | Central Grounds     | 1860 с            | Site         | Landscape              | Specimen Trees                    | Contributing     | Significant      |
| Lincoln Drive                                       | N/A     | Circulation System  | 1877              | Structure    | Transportation         | Road                              | Contributing     | Significant      |
| Location of Carlise Cottage                         | N/A     | Hospital Complex    | 1877 pre          | Site         | Archeology             | Archeological Sensitivity<br>Zone | Contributing     | Supporting       |
| Location of Former Barnes Hospital                  | N/A     | Hospital Complex    | 1873              | Site         | Archeology             | Archeological Sensitivity Zone    | Contributing     | Supporting       |
| Location of Post-1873 Cross Gable Frame<br>Building | N/A     | Hospital Complex    | 1873 post         | Site         | Archeology             | Archeological Sensitivity<br>Zone | Contributing     | Supporting       |
| Location of pre-1870 building cluster               | N/A     | Golf Course         | 1870 pre          | Site         | Archeology             | Archeological Sensitivity<br>Zone | Contributing     | Significant      |
| Lower Hospital Drive                                | N/A     | Circulation System  | 1952 c.           | Structure    | Transportation         | Road                              | Non-Contributing | Non-Contributing |
| Lower Hospital Road                                 | N/A     | Circulation System  | 1903 pre          | Structure    | Transportation         | Road                              | Contributing     | Minor            |
| Lower Service Road                                  | N/A     | Circulation System  | 1903 pre          | Structure    | Transportation         | Road                              | Contributing     | Supporting       |
| M48 Patton Tank/Tank Pad                            | 30      | 1947/1953 Impact    | 1989<br>(placed)  | Object       | Recreation and Culture | Tank                              | Non-Contributing | Non-Contributing |
| MacArthur Drive                                     | N/A     | Circulation System  | 1867 pre          | Structure    | Transportation         | Road                              | Contributing     | Significant      |
| MacArthur Drive Street Trees                        | N/A     | Central Grounds     | 1873 c            | Site         | Landscape              | Tree-Lined Street/ Allee          | Contributing     | Significant      |

|                                   | AFRH-W   |                         |            |              |                                          |                            |                  |                  |
|-----------------------------------|----------|-------------------------|------------|--------------|------------------------------------------|----------------------------|------------------|------------------|
| Resource Name (Current)           | Bldg No. | Character Area          | Year Built | NR Res. Type | Classification                           | Wuzit                      | Contributing     | Assessmemt       |
| Main Substation                   | 71       | 1947/1953 Impact        | 1959       | Structure    | Security,<br>Maintenance,<br>and Utility | Substation                 | Non-Contributing | Non-Contributing |
| Marshall Drive                    | N/A      | Circulation System      | 1867       | Structure    | Transportation                           | Road                       | Contributing     | Significant      |
| Marshall Drive, eastern extension | N/A      | Circulation System      | 1958 pre   | Structure    | Transportation                           | Road                       | Non-Contributing | Non-Contributing |
| Meadow                            | N/A      | Savannah I              | 1842 pre   | Site         | Landscape                                | Grasslands                 | Contributing     | Significant      |
| Mechanical/Utility Equipment      | N/A      | Recurring Resources     | 1947 с     | Object       | Security,<br>Maintenance,<br>and Utility | Utility-Related Objects    | Non-Contributing | Non-Contributing |
| Mess Hall (KHC)                   | 57       | Hospital Complex        | 1920       | Building     | Health Care                              | Mess Hall (Hospital)       | Contributing     | Significant      |
| Mess Hall Corridor                | 58       | Hospital Complex        | 1920       | Building     | Health Care                              | Mess Hall (Hospital)       | Contributing     | Supporting       |
| North Capitol Street Gate         | N/A      | Fence/ Entry/ Perimeter | 1958 с     | Structure    | Landscape                                | Gate/ Security             | Non-Contributing | Non-Contributing |
| North Converter Room              | 28       | Central Grounds         | 1910       | Structure    | Security,<br>Maintenance,<br>and Utility | Substation                 | Contributing     | Minor            |
| North Gate                        | N/A      | Fence/ Entry/ Perimeter | 1910 с     | Structure    | Landscape                                | Gate/ Security             | Contributing     | Significant      |
| Northeast Perimeter Plantings     | N/A      | 1947/1953 Impact        | 1953 с     | Site         | Landscape                                | Perimeter Plantings        | Non-Contributing | Non-Contributing |
| Northeast Stand of Trees          | N/A      | Chapel Woods            | 1842 pre   | Site         | Landscape                                | Deciduous Forest           | Non-Contributing | Non-Contributing |
| Old Chapel Circle                 | N/A      | Circulation System      | 1870       | Structure    | Transportation                           | Road                       | Contributing     | Supporting       |
| Old Chapel Road                   | N/A      | Circulation System      | 1900 с     | Structure    | Transportation                           | Road                       | Contributing     | Supporting       |
| Open Stand                        | N/A      | Lakes                   | 1842 pre   | Site         | Landscape                                | Open Stand Woodland        | Contributing     | Supporting       |
| Park Road Gate                    | N/A      | Fence/ Entry/ Perimeter | 1869 с     | Structure    | Landscape                                | Gate/ Security             | Contributing     | Significant      |
| Pasture Recreation Field          | N/A      | Savannah II             | 1842 pre   | Site         | Landscape                                | Recreation Areas           | Contributing     | Significant      |
| Pershing Drive                    | N/A      | Circulation System      | 1873       | Structure    | Transportation                           | Road                       | Contributing     | Significant      |
| Pershing Drive Channel            | N/A      | Recurring Resources     | 1950 с     | Structure    | Landscape                                | Channel                    | Non-Contributing | Non-Contributing |
| Pershing Drive East Street Trees  | N/A      | Savannah II             | 1861 c     | Site         | Landscape                                | Tree-Lined Street/ Allee   | Contributing     | Supporting       |
| Pershing Drive South Street Trees | N/A      | Golf Course             | 1873 pre   | Site         | Landscape                                | Tree-Lined Street/ Allee   | Contributing     | Significant      |
| Pershing Drive West Street Trees  | N/A      | Golf Course             | 1873 pre   | Site         | Landscape                                | Tree-Lined Street/ Allee   | Contributing     | Supporting       |
| Pipes Building                    | 64       | 1947/1953 Impact        | 1953       | Building     | Health Care                              | Office Building (Hospital) | Non-Contributing | Non-Contributing |
| Pipes Building Grounds            | N/A      | 1947/1953 Impact        | 1954       | Site         | Landscape                                | Defined Open Space         | Non-Contributing | Non-Contributing |