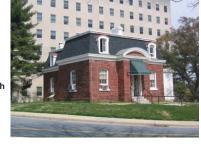

# SUMMARY OF INVENTORY FINDINGS

- The AFRH-W Inventory Table presents a summary of the findings of the Resource Inventory for all 244 resources at the Home. The table is sorted alphabetically by current resource name and presents the following information about each resource:
- Resource Name: the current name of the resource as identified by AFRH. For those resources not designated with names by AFRH, a current name typically generated by use has been applied unless an historic name was identified;
- **AFRH-W Building Number:** the building number used by AFRH to identify most of the property's primary buildings, structures, and objects. "N/A" indicates that the resource has not been assigned an AFRH-W Building Number;
- Character Area: the Character Area associated with the resource;
- **Year Built:** the original date of construction or placement. In those cases where the resource predates the property's period of significance (1842-1951), "1842 pre" is used as the year built, unless the exact year of construction has been determined;
- **National Register Resource Type:** the classification of each resource associated with a historic property as buildings, structures, objects, sites, or districts;
- **Wuzit:** the phonetic term asking "what was it?," documenting the original function and/or use of an individual resource, illustrating the type of resource and often its form;
- Contributing: the initial assessment of the resource (contributing or non-contributing); and
- **Assessment:** the Relative Level of Significance for the resource, as determined through the Quantitative Evaluation.