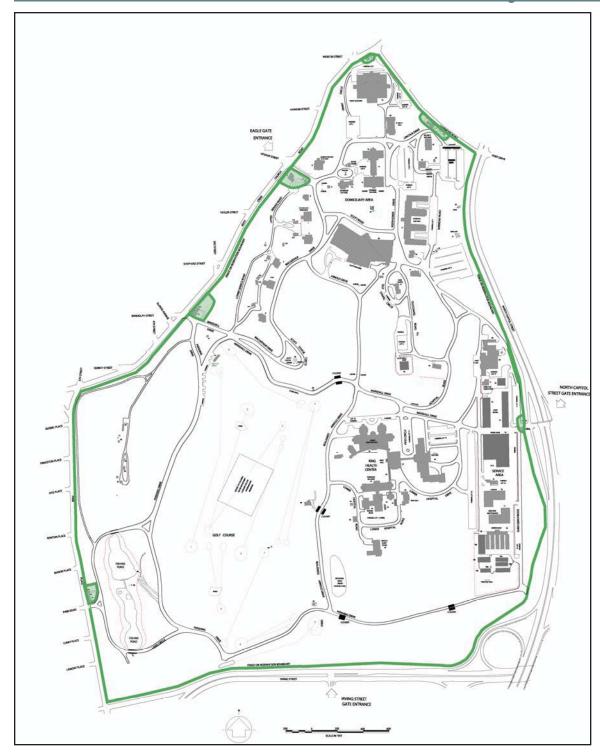

### **CHARACTER AREAS**

The following fourteen Character Areas were identified for the Home:

| TABLE 2: AFRH-W CHARACTER AREAS |                           |
|---------------------------------|---------------------------|
| 1. Central Grounds              | 8. Lakes                  |
| 2. Savannah I                   | 9. Savannah II            |
| 3. Chapel Woods                 | 10. 1947/1951 Impact      |
| 4. Scott Statue                 | 11. Fence/Entry/Perimeter |
| 5. Garden Plot                  | 12. Circulation System    |
| 6. Golf Course                  | 13. Recurring             |
| 7. Hospital Complex             | 14. Spatial Patterns      |

Figure 1: AFRH-W Character Areas (EHT Traceries, Inc., 2007)