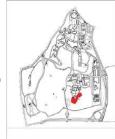

### **CHARACTER AREAS**

The following fourteen Character Areas were identified for the Home:

| TABLE 2: AFRH-W CHARACTER AREAS |                           |
|---------------------------------|---------------------------|
| 1. Central Grounds              | 8. Lakes                  |
| 2. Savannah I                   | 9. Savannah II            |
| 3. Chapel Woods                 | 10. 1947/1951 Impact      |
| 4. Scott Statue                 | 11. Fence/Entry/Perimeter |
| 5. Garden Plot                  | 12. Circulation System    |
| 6. Golf Course                  | 13. Recurring             |
| 7. Hospital Complex             | 14. Spatial Patterns      |

Figure 1: AFRH-W Character Areas (EHT Traceries, Inc., 2007)