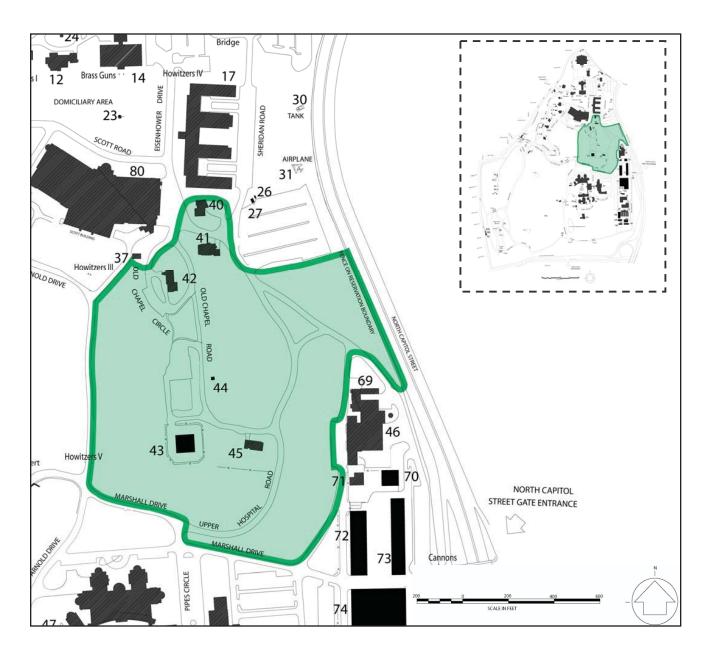

Credit: EHT Traceries, Inc. Date:: 2004.00.00 Path: J:\RP Division\AFRH\Images\AFRH\_Inventory\_Graph ics\_Small\2\_Savannah\_1\ File: 2\_Building\_66\_Weather\_Shelter\_2004.jpg Туре: Мар Caption: Resource Location Credit: EHT Traceries, Inc. Date:: 2007.00.00 Path: J:\RP Division\AFRH\Images\AFRH\_Inventory\_Graph ics\_Small\2\_Savannah\_1\ File: 2\_Building\_66\_map\_2007.jpg CULTURAL RESOURCE MANAGEMENT: CRM Event Date Name Role Notes MISCELLANEOUS NOTES:

| Arme         | d Forces | Retiremen   | t <b>H</b> ome |
|--------------|----------|-------------|----------------|
| Historic     | Preser   | vation 1    | Plan           |
| Resource Inv | entory a | nd Evaluati | ion:           |
| Savannah I   | •        |             |                |

## **Character Area 3: Chapel Woods**



Figure 6: Map of Chapel Woods Character Area.

| Bldg No. | Resource Name (Current)                 | Year Built         | NR Resource Type | Wuzit                | Contributing     | Assessmemt       |
|----------|-----------------------------------------|--------------------|------------------|----------------------|------------------|------------------|
| 43       | Auto Craft Shop                         | 1986               | Building         | Workshop             | Non-Contributing | Non-Contributin  |
| N/A      | Chapel Foundation Plantings             | 1871 c             | Site             | Foundation Plantings | Contributing     | Significant      |
| N/A      | Chapel Woods East                       | 1842 pre           | Site             | Open Stand Woodland  | Contribut