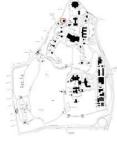

### **CHARACTER AREAS**

The following fourteen Character Areas were identified for the Home:

| TABLE 2: AFRH-W CHARACTER AREAS |                           |
|---------------------------------|---------------------------|
| 1. Central Grounds              | 8. Lakes                  |
| 2. Savannah I                   | 9. Savannah II            |
| 3. Chapel Woods                 | 10. 1947/1951 Impact      |
| 4. Scott Statue                 | 11. Fence/Entry/Perimeter |
| 5. Garden Plot                  | 12. Circulation System    |
| 6. Golf Course                  | 13. Recurring             |
| 7. Hospital Complex             | 14. Spatial Patterns      |

Figure 1: AFRH-W Character Areas (EHT Traceries, Inc., 2007)