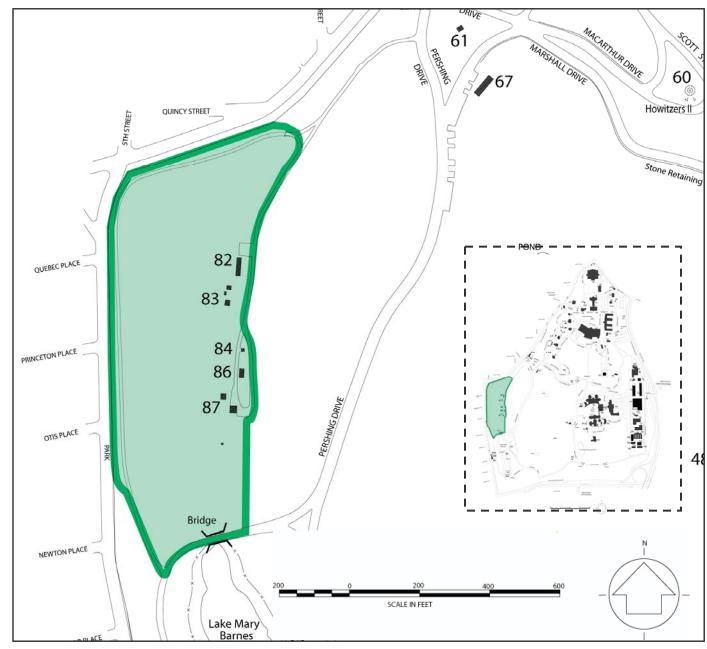

### **CHARACTER AREAS**

The following fourteen Character Areas were identified for the Home:

| TABLE 2: AFRH-W CHARACTER AREAS |                           |
|---------------------------------|---------------------------|
| 1. Central Grounds              | 8. Lakes                  |
| 2. Savannah I                   | 9. Savannah II            |
| 3. Chapel Woods                 | 10. 1947/1951 Impact      |
| 4. Scott Statue                 | 11. Fence/Entry/Perimeter |
| 5. Garden Plot                  | 12. Circulation System    |
| 6. Golf Course                  | 13. Recurring             |
| 7. Hospital Complex             | 14. Spatial Patterns      |

Figure 1: AFRH-W Character Areas (EHT Traceries, Inc., 2007)