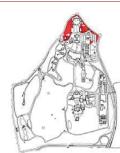

### **EVALUATION OF CHARACTER AREAS**

The status of Central Grounds Character Area as the historic core of the Home resulted in its assessment as a Key Character Area. The Central Grounds contains the Home's earliest and most significant resources. The buildings, structures, and sites retain a high level of integrity, representing the tenure of George W. Riggs from 1842 to 1851 and the establishment of the U.S. Military Asylum in 1851. This Character Area includes all four of the Key resources, which have been formal recognized as an historic district for their significance by both the District of Columbia and the federal governments.

Significant Characters Areas include Scott Statue, Chapel Woods, Hospital Complex, Lakes, Savannah II, and Spatial Patterns. These Character Areas include a notable number of Significant and Supporting resources that are collectively important to the historic significance of the National Register-eligible AFRH-W Historic District. Supporting Character Areas include Savannah I, Garden Plot, Fence/Entry/Perimeter, and Circulation. These Character Areas contain resources that have been evaluated as Key, Significant, Supporting, Minor, and Non-Contributing, and thus collectively possess a moderate level of importance to the historic significance of the Home. The Golf Course is the only Character Area assessed as Minor. The existing golf course, dating from circa 1952 after the Home's dairy herd was sold and major agricultural activities ceased, was altered in 1956, 1968, and 1991 as the landscape was further developed to allow for the addition of two water hazards and the course reconfigured. Therefore, the Golf Course Character Area represents the Home's long history of providing recreational opportunities to its residents. However, change in land use, topography, and vegetation during the 1950s construction of the current golf course collectively compromise the integrity of the Character Area. The 1947/1953 Impact Area, the only Non-Contributing Character Area, represents the expansion efforts of the master plans, which called for the demolition and replacement of almost all existing buildings and structures on the property. Although all of the elements of the master plans were not executed, the new construction that did occur disregarded the original road patterns, altered the traditional scale and feel of the Home, and departed significantly from the stylistic character of the original buildings and structures. Based on the evaluation of the individual resources in each Character Area, the Character Areas were assessed as follows:

5

| TABLE 4: ASSESSMENT OF CHARACTER AREAS |                  |  |  |  |  |  |
|----------------------------------------|------------------|--|--|--|--|--|
| Central Grounds                        | Key              |  |  |  |  |  |
| Savannah I                             | Supporting       |  |  |  |  |  |
| Scott Statue                           | Significant      |  |  |  |  |  |
| Chapel Woods                           | Significant      |  |  |  |  |  |
| Garden Plot                            | Supporting       |  |  |  |  |  |
| Golf Course                            | Minor            |  |  |  |  |  |
| Hospital Complex                       | Significant      |  |  |  |  |  |
| Lakes                                  | Significant      |  |  |  |  |  |
| Savannah II                            | Significant      |  |  |  |  |  |
| 1947/1953 Impact                       | Non-Contributing |  |  |  |  |  |
| Fence/Entry/Perimeter                  | Supporting       |  |  |  |  |  |
| Circulation                            | Supporting       |  |  |  |  |  |
| Recurring Resources                    | Not Applicable   |  |  |  |  |  |
| Spatial Patterns                       | Significant      |  |  |  |  |  |