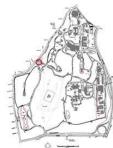

The chart below indicates the number of resources assigned to each Character Area, noting the contributing/non-contributing status of the resources to the specific Character Area and to the significance of the Home for the period between 1842 and 1951. The Central Grounds Character Area, which is the historic core of the Home, includes the greatest number of resources. The majority of these resources (93%) contribute to the National Register-eligible AFRH-W Historic District. The Scott Circle and Spatial Patterns Character Areas contain the least number of resources (three each), all of which are contributing. The 1947/1953 Impact Character Area, the second largest of the identified Character Areas, contains the greatest number of non-contributing resources (82%).

Figure 2: Initial assessment of Resources in each Character Area at the Home

(EHT Traceries, Inc., 2007)