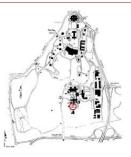

### **QUANTITATIVE EVALUATION OF RESOURCES**

By using this quantitative approach, it was determined that the vast majority of the contributing resources at the Home are Significant (55%). These resources are essential to the understanding of the historic significance of the Home because they hold a strong association with the significant aspects of the property's history for the period between 1842 and 1951 in the defined areas of significance (see Chapter 4: Evaluation of Significance). A substantial number of resources were determined to be Supporting (34%) to the National Register-eligible AFRH-W Historic District. These resources possess a moderate level of importance to the historic significance of the Home because of their association with the major aspects of the property's history. The evaluation recorded few Minor (7%) resources at the Home. These resources minimally contribute to the historic significance of the Home, and predominantly because of a loss of integrity are unable to recount the historic context of the property. The quantitative evaluation of resources at the Home identified just four Key resources (2%).

The following chart summarizes the quantitative evaluation of resources at the Home.

Figure 3: Summary of quantitative evaluation of resources at the Home

(EHT Traceries, Inc., 2007)