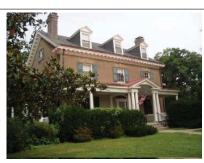

### **EVALUATION OF CHARACTER AREAS**

The status of Central Grounds Character Area as the historic core of the Home resulted in its assessment as a Key Character Area. The Central Grounds contains the Home's earliest and most significant resources. The buildings, structures, and sites retain a high level of integrity, representing the tenure of George W. Riggs from 1842 to 1851 and the establishment of the U.S. Military Asylum in 1851. This Character Area includes all four of the Key resources, which have been formal recognized as an historic district for their significance by both the District of Columbia and the federal governments.