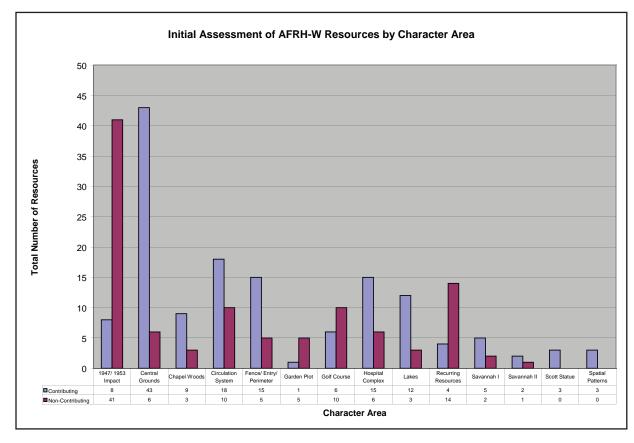

### **INITIAL ASSESSMENT OF RESOURCES**

The initial assessment of the resources determined that of the 244 resources identified at the Home, 59% contribute to the historic context of the National Register-eligible AFRH-W Historic District.

The chart below indicates the number of resources assigned to each Character Area, noting the contributing/non-contributing status of the resources to the specific Character Area and to the significance of the Home for the period between 1842 and 1951. The Central Grounds Character Area, which is the historic core of the Home, includes the greatest number of resources. The majority of these resources (93%) contribute to the National Register-eligible AFRH-W Historic District. The Scott Circle and Spatial Patterns Character Areas contain the least number of resources (three each), all of which are contributing. The 1947/1953 Impact Character Area, the second largest of the identified Character Areas, contains the greatest number of non-contributing resources (82%).

Figure 2: Initial assessment of Resources in each Character Area at the Home

(EHT Traceries, Inc., 2007)