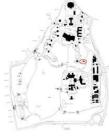

### **CHARACTER AREAS**

The following fourteen Character Areas were identified for the Home:

| TABLE 2: AFRH-W CHARACTER AREAS |                           |
|---------------------------------|---------------------------|
| 1. Central Grounds              | 8. Lakes                  |
| 2. Savannah I                   | 9. Savannah II            |
| 3. Chapel Woods                 | 10. 1947/1951 Impact      |
| 4. Scott Statue                 | 11. Fence/Entry/Perimeter |
| 5. Garden Plot                  | 12. Circulation System    |
| 6. Golf Course                  | 13. Recurring             |
| 7. Hospital Complex             | 14. Spatial Patterns      |

Figure 1: AFRH-W Character Areas (EHT Traceries, Inc., 2007)