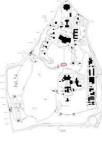

### **CHARACTER AREAS**

The following fourteen Character Areas were identified for the Home:

| TABLE 2: AFRH-W CHARACTER AREAS |                           |
|---------------------------------|---------------------------|
| 1. Central Grounds              | 8. Lakes                  |
| 2. Savannah I                   | 9. Savannah II            |
| 3. Chapel Woods                 | 10. 1947/1951 Impact      |
| 4. Scott Statue                 | 11. Fence/Entry/Perimeter |
| 5. Garden Plot                  | 12. Circulation System    |
| 6. Golf Course                  | 13. Recurring             |
| 7. Hospital Complex             | 14. Spatial Patterns      |

Figure 1: AFRH-W Character Areas (EHT Traceries, Inc., 2007)