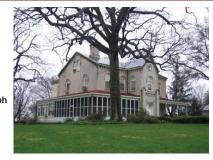

### **EVALUATION OF CHARACTER AREAS**

The status of Central Grounds Character Area as the historic core of the Home resulted in its assessment as a Key Character Area. The Central Grounds contains the Home's earliest and most significant resources. The buildings, structures, and sites retain a high level of integrity, representing the tenure of George W. Riggs from 1842 to 1851 and the establishment of the U.S. Military Asylum in 1851. This Character Area includes all four of the Key resources, which have been formal recognized as an historic district for their significance by both the District of Columbia and the federal governments.