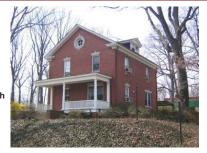

### **EVALUATION OF CHARACTER AREAS**

The status of Central Grounds Character Area as the historic core of the Home resulted in its assessment as a Key Character Area. The Central Grounds contains the Home's earliest and most significant resources. The buildings, structures, and sites retain a high level of integrity, representing the tenure of George W. Riggs from 1842 to 1851 and the establishment of the U.S. Military Asylum in 1851. This Character Area includes all four of the Key resources, which have been formal recognized as an historic district for their significance by both the District of Columbia and the federal governments.