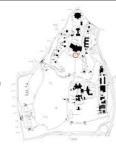

### **INITIAL ASSESSMENT OF RESOURCES**

The initial assessment of the resources determined that of the 244 resources identified at the Home, 59% contribute to the historic context of the National Register-eligible AFRH-W Historic District.

The chart below indicates the number of resources assigned to each Character Area, noting the contributing/non-contributing status of the resources to the specific Character Area and to the significance of the Home for the period between 1842 and 1951. The Central Grounds Character Area, which is the historic core of the Home, includes the greatest number of resources. The majority of these resources (93%) contribute to the National Register-eligible AFRH-W Historic District. The Scott Circle and Spatial Patterns Character Areas contain the least number of resources (three each), all of which are contributing. The 1947/1953 Impact Character Area, the second largest of the identified Character Areas, contains the greatest number of non-contributing resources (82%).

Figure 2: Initial assessment of Resources in each Character Area at the Home

(EHT Traceries, Inc., 2007)