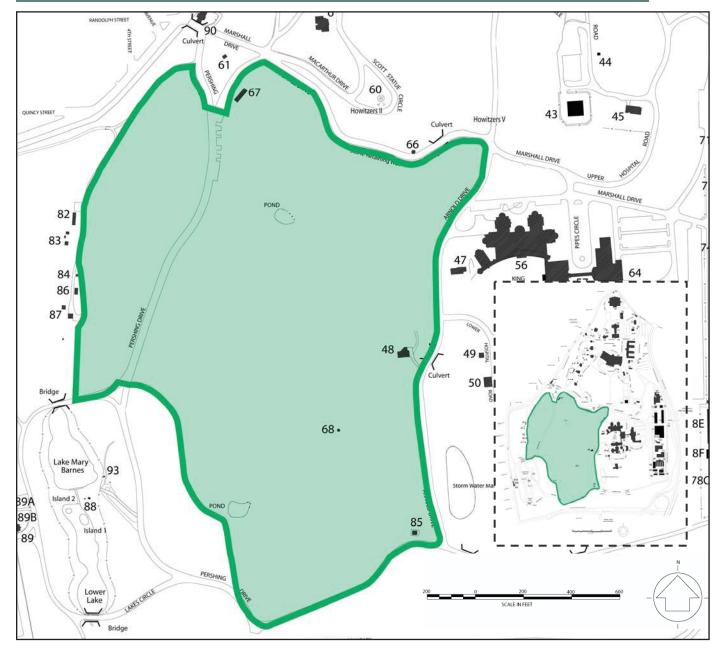

### **CHARACTER AREAS**

The following fourteen Character Areas were identified for the Home:

| TABLE 2: AFRH-W CHARACTER AREAS |                           |
|---------------------------------|---------------------------|
| 1. Central Grounds              | 8. Lakes                  |
| 2. Savannah I                   | 9. Savannah II            |
| 3. Chapel Woods                 | 10. 1947/1951 Impact      |
| 4. Scott Statue                 | 11. Fence/Entry/Perimeter |
| 5. Garden Plot                  | 12. Circulation System    |
| 6. Golf Course                  | 13. Recurring             |
| 7. Hospital Complex             | 14. Spatial Patterns      |

Figure 1: AFRH-W Character Areas (EHT Traceries, Inc., 2007)