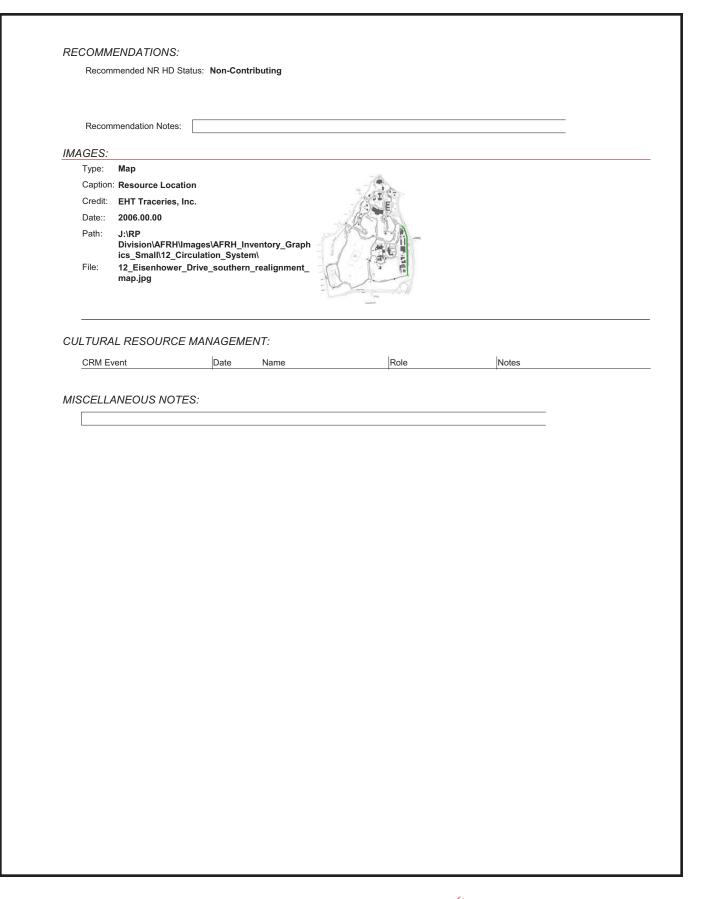

|                                                     | AFRH-W  | 1                   |                   |              |                        |                                   |                  |                  |
|-----------------------------------------------------|---------|---------------------|-------------------|--------------|------------------------|-----------------------------------|------------------|------------------|
| Resource Name (Current)                             | Bldg No | . Character Area    | Year Built        | NR Res. Type | Classification         | Wuzit                             | Contributing     | Assessmemt       |
| Lake Nina Island 1                                  | N/A     | Lakes               | 1870 с            | Site         | Landscape              | Island/ Bird Residence            | Contributing     | Significant      |
| Lake Nina Island 2                                  | N/A     | Lakes               | 1870 с            | Site         | Landscape              | Island/ Bird Residence            | Contributing     | Significant      |
| Lakes Circle                                        | N/A     | Circulation System  | 1869              | Structure    | Transportation         | Road                              | Contributing     | Significant      |
| Lakes Designed Woodland                             | N/A     | Lakes               | 1870 с            | Site         | Landscape              | Designed Woodland                 | Contributing     | Significant      |
| Lakes Outfall Drainage Ditch                        | N/A     | Lakes               | 1871 c            | Structure    | Landscape              | Channel                           | Contributing     | Minor            |
| Lakes Water Tap                                     | N/A     | Lakes               | 1890 с            | Object       | Landscape              | Water Tap                         | Contributing     | Supporting       |
| Lamp Post, Lincoln Cottage Grounds                  | N/A     | Central Grounds     | 1870 с            | Object       | Landscape              | Lamp Post                         | Contributing     | Significant      |
| Lamp Posts                                          | N/A     | Recurring Resources | 1950s             | Object       | Landscape              | Lamp Post                         | Non-Contributing | Non-Contributing |
| Landscape-Related Objects, Secondary                | N/A     | Recurring Resources | late 20th century | Object       | Landscape              | Landscape-Related<br>Objects      | Non-Contributing | Non-Contributing |
| Lincoln Cottage                                     | 12      | Central Grounds     | 1842              | Building     | Domestic               | Residence                         | Contributing     | Key              |
| Lincoln Cottage Grounds                             | N/A     | Central Grounds     | 1842 c            | Site         | Landscape              | Specimen Trees                    | Contributing     | Significant      |
| Lincoln Cottage, Archeological Site                 | N/A     | Central Grounds     | 1842 pre          | Site         | Archeology             | Archeological Sensitivity<br>Zone | Contributing     | Significant      |
| Lincoln Cottage/Sherman Building Buffer             | N/A     | Central Grounds     | 1860 с            | Site         | Landscape              | Specimen Trees                    | Contributing     | Significant      |
| Lincoln Drive                                       | N/A     | Circulation System  | 1877              | Structure    | Transportation         | Road                              | Contributing     | Significant      |
| Location of Carlise Cottage                         | N/A     | Hospital Complex    | 1877 pre          | Site         | Archeology             | Archeological Sensitivity<br>Zone | Contributing     | Supporting       |
| Location of Former Barnes Hospital                  | N/A     | Hospital Complex    | 1873              | Site         | Archeology             | Archeological Sensitivity Zone    | Contributing     | Supporting       |
| Location of Post-1873 Cross Gable Frame<br>Building | N/A     | Hospital Complex    | 1873 post         | Site         | Archeology             | Archeological Sensitivity<br>Zone | Contributing     | Supporting       |
| Location of pre-1870 building cluster               | N/A     | Golf Course         | 1870 pre          | Site         | Archeology             | Archeological Sensitivity<br>Zone | Contributing     | Significant      |
| Lower Hospital Drive                                | N/A     | Circulation System  | 1952 c.           | Structure    | Transportation         | Road                              | Non-Contributing | Non-Contributing |
| Lower Hospital Road                                 | N/A     | Circulation System  | 1903 pre          | Structure    | Transportation         | Road                              | Contributing     | Minor            |
| Lower Service Road                                  | N/A     | Circulation System  | 1903 pre          | Structure    | Transportation         | Road                              | Contributing     | Supporting       |
| M48 Patton Tank/Tank Pad                            | 30      | 1947/1953 Impact    | 1989<br>(placed)  | Object       | Recreation and Culture | Tank                              | Non-Contributing | Non-Contributing |
| MacArthur Drive                                     | N/A     | Circulation System  | 1867 pre          | Structure    | Transportation         | Road                              | Contributing     | Significant      |
| MacArthur Drive Street Trees                        | N/A     | Central Grounds     | 1873 c            | Site         | Landscape              | Tree-Lined Street/ Allee          | Contributing     | Significant      |