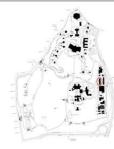

The chart below indicates the number of resources assigned to each Character Area, noting the contributing/non-contributing status of the resources to the specific Character Area and to the significance of the Home for the period between 1842 and 1951. The Central Grounds Character Area, which is the historic core of the Home, includes the greatest number of resources. The majority of these resources (93%) contribute to the National Register-eligible AFRH-W Historic District. The Scott Circle and Spatial Patterns Character Areas contain the least number of resources (three each), all of which are contributing. The 1947/1953 Impact Character Area, the second largest of the identified Character Areas, contains the greatest number of non-contributing resources (82%).

Figure 2: Initial assessment of Resources in each Character Area at the Home

(EHT Traceries, Inc., 2007)