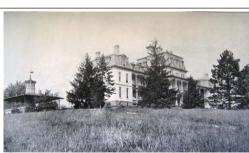

### **EVALUATION OF CHARACTER AREAS**

The status of Central Grounds Character Area as the historic core of the Home resulted in its assessment as a Key Character Area. The Central Grounds contains the Home's earliest and most significant resources. The buildings, structures, and sites retain a high level of integrity, representing the tenure of George W. Riggs from 1842 to 1851 and the establishment of the U.S. Military Asylum in 1851. This Character Area includes all four of the Key resources, which have been formal recognized as an historic district for their significance by both the District of Columbia and the federal governments.