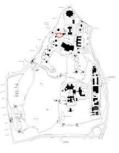

### **CHARACTER AREAS**

The following fourteen Character Areas were identified for the Home:

| TABLE 2: AFRH-W CHARACTER AREAS |                           |
|---------------------------------|---------------------------|
| 1. Central Grounds              | 8. Lakes                  |
| 2. Savannah I                   | 9. Savannah II            |
| 3. Chapel Woods                 | 10. 1947/1951 Impact      |
| 4. Scott Statue                 | 11. Fence/Entry/Perimeter |
| 5. Garden Plot                  | 12. Circulation System    |
| 6. Golf Course                  | 13. Recurring             |
| 7. Hospital Complex             | 14. Spatial Patterns      |

Figure 1: AFRH-W Character Areas (EHT Traceries, Inc., 2007)