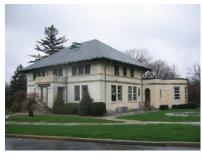

### **EVALUATION OF CHARACTER AREAS**

The status of Central Grounds Character Area as the historic core of the Home resulted in its assessment as a Key Character Area. The Central Grounds contains the Home's earliest and most significant resources. The buildings, structures, and sites retain a high level of integrity, representing the tenure of George W. Riggs from 1842 to 1851 and the establishment of the U.S. Military Asylum in 1851. This Character Area includes all four of the Key resources, which have been formal recognized as an historic district for their significance by both the District of Columbia and the federal governments.