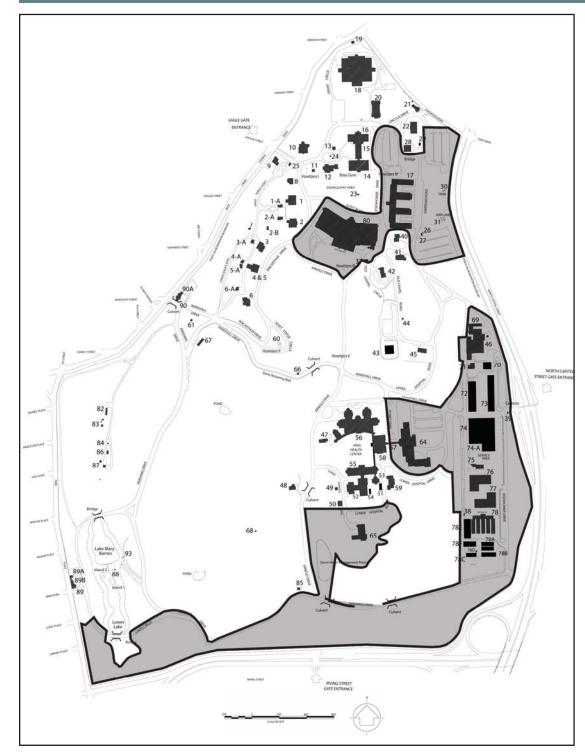

### **CHARACTER AREAS**

The following fourteen Character Areas were identified for the Home:

| TABLE 2: AFRH-W CHARACTER AREAS |                           |
|---------------------------------|---------------------------|
| 1. Central Grounds              | 8. Lakes                  |
| 2. Savannah I                   | 9. Savannah II            |
| 3. Chapel Woods                 | 10. 1947/1951 Impact      |
| 4. Scott Statue                 | 11. Fence/Entry/Perimeter |
| 5. Garden Plot                  | 12. Circulation System    |
| 6. Golf Course                  | 13. Recurring             |
| 7. Hospital Complex             | 14. Spatial Patterns      |

Figure 1: AFRH-W Character Areas (EHT Traceries, Inc., 2007)