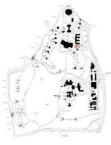

### **CHARACTER AREAS**

The following fourteen Character Areas were identified for the Home:

| TABLE 2: AFRH-W CHARACTER AREAS |                           |
|---------------------------------|---------------------------|
| 1. Central Grounds              | 8. Lakes                  |
| 2. Savannah I                   | 9. Savannah II            |
| 3. Chapel Woods                 | 10. 1947/1951 Impact      |
| 4. Scott Statue                 | 11. Fence/Entry/Perimeter |
| 5. Garden Plot                  | 12. Circulation System    |
| 6. Golf Course                  | 13. Recurring             |
| 7. Hospital Complex             | 14. Spatial Patterns      |

Figure 1: AFRH-W Character Areas (EHT Traceries, Inc., 2007)