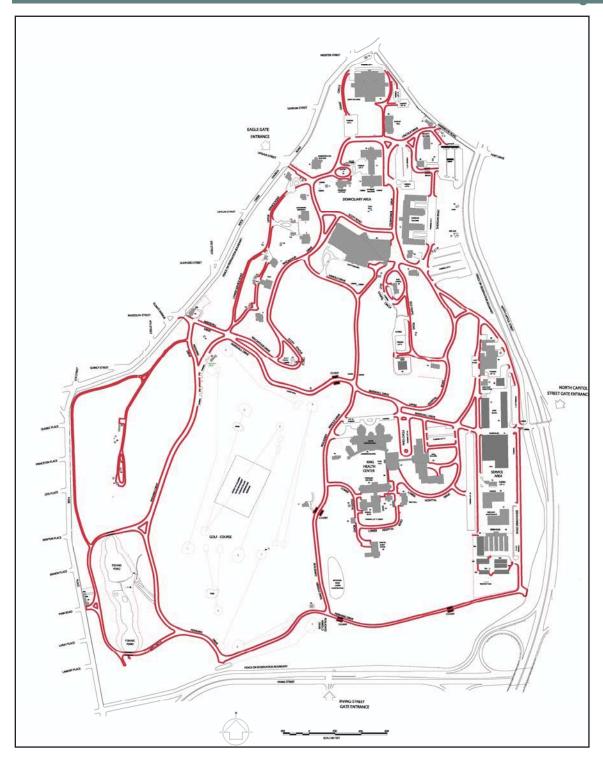

# **F**IGURES

| Figure 3: AFRH-W Character Area Map (EHT Traceries, Inc., 2007)                              |    |
|----------------------------------------------------------------------------------------------|----|
| Figure 2: Initial Assessment of AFRH-W Resources (EHT Traceries, Inc., 2007)                 |    |
| Figure 3: Summary of Quantitative Evalaution of AFRH-W Resources (EHT Traceries, Inc., 2007) | ") |
| Figure 4: Map of Central Grounds Character Area (EHT Traceries, Inc., 2007)                  | 2  |
| Figure 5: Map of Savannah I Character Area (EHT Traceries, Inc., 2007)                       | 8  |
| Figure 6: Map of Chapel Woods Character Area (EHT Traceries, Inc., 2007)                     | 9  |
| Figure 7: Map of Scott Statue Character Area (EHT Traceries, Inc., 2007)                     | 11 |
| Figure 8: Map of Garden Plot Character Area (EHT Traceries, Inc., 2007)                      | 12 |
| Figure 9: Map of Golf Course Character Area (EHT Traceries, Inc., 2007)                      | 12 |
| Figure 10: Map of Hospital Complex Character Area (EHT Traceries, Inc., 2007)                | 14 |
| Figure 11: Map of Lakes Character Area (EHT Traceries, Inc., 2007)                           | 17 |
| Figure 12: Map of Savannah II Character Area (EHT Traceries, Inc., 2007)                     | 19 |
| Figure 13: Map of 1947/1951 Impact Character Area (EHT Traceries, Inc., 2007)                | 20 |
| Figure 14: Map of Fecne/Entry/Perimeter Character Area (EHT Traceries, Inc., 2007)           | 25 |
| Figure 15: Map of Circulation Character Area (EHT Traceries, Inc., 2007)                     | 27 |