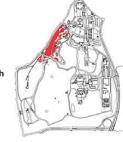

### **CHARACTER AREAS**

The following fourteen Character Areas were identified for the Home:

| TABLE 2: AFRH-W CHARACTER AREAS |                           |
|---------------------------------|---------------------------|
| 1. Central Grounds              | 8. Lakes                  |
| 2. Savannah I                   | 9. Savannah II            |
| 3. Chapel Woods                 | 10. 1947/1951 Impact      |
| 4. Scott Statue                 | 11. Fence/Entry/Perimeter |
| 5. Garden Plot                  | 12. Circulation System    |
| 6. Golf Course                  | 13. Recurring             |
| 7. Hospital Complex             | 14. Spatial Patterns      |

Figure 1: AFRH-W Character Areas (EHT Traceries, Inc., 2007)