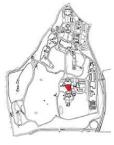

### **CHARACTER AREAS**

The following fourteen Character Areas were identified for the Home:

| TABLE 2: AFRH-W CHARACTER AREAS |                           |
|---------------------------------|---------------------------|
| 1. Central Grounds              | 8. Lakes                  |
| 2. Savannah I                   | 9. Savannah II            |
| 3. Chapel Woods                 | 10. 1947/1951 Impact      |
| 4. Scott Statue                 | 11. Fence/Entry/Perimeter |
| 5. Garden Plot                  | 12. Circulation System    |
| 6. Golf Course                  | 13. Recurring             |
| 7. Hospital Complex             | 14. Spatial Patterns      |

Figure 1: AFRH-W Character Areas (EHT Traceries, Inc., 2007)