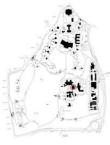

### **CHARACTER AREAS**

The following fourteen Character Areas were identified for the Home:

| TABLE 2: AFRH-W CHARACTER AREAS |                           |
|---------------------------------|---------------------------|
| 1. Central Grounds              | 8. Lakes                  |
| 2. Savannah I                   | 9. Savannah II            |
| 3. Chapel Woods                 | 10. 1947/1951 Impact      |
| 4. Scott Statue                 | 11. Fence/Entry/Perimeter |
| 5. Garden Plot                  | 12. Circulation System    |
| 6. Golf Course                  | 13. Recurring             |
| 7. Hospital Complex             | 14. Spatial Patterns      |

Figure 1: AFRH-W Character Areas (EHT Traceries, Inc., 2007)