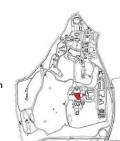

### **CHARACTER AREAS**

The following fourteen Character Areas were identified for the Home:

| TABLE 2: AFRH-W CHARACTER AREAS |                           |
|---------------------------------|---------------------------|
| 1. Central Grounds              | 8. Lakes                  |
| 2. Savannah I                   | 9. Savannah II            |
| 3. Chapel Woods                 | 10. 1947/1951 Impact      |
| 4. Scott Statue                 | 11. Fence/Entry/Perimeter |
| 5. Garden Plot                  | 12. Circulation System    |
| 6. Golf Course                  | 13. Recurring             |
| 7. Hospital Complex             | 14. Spatial Patterns      |

Figure 1: AFRH-W Character Areas (EHT Traceries, Inc., 2007)