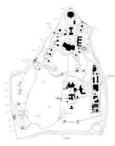

### **CHARACTER AREAS**

The following fourteen Character Areas were identified for the Home:

| TABLE 2: AFRH-W CHARACTER AREAS |                           |
|---------------------------------|---------------------------|
| 1. Central Grounds              | 8. Lakes                  |
| 2. Savannah I                   | 9. Savannah II            |
| 3. Chapel Woods                 | 10. 1947/1951 Impact      |
| 4. Scott Statue                 | 11. Fence/Entry/Perimeter |
| 5. Garden Plot                  | 12. Circulation System    |
| 6. Golf Course                  | 13. Recurring             |
| 7. Hospital Complex             | 14. Spatial Patterns      |

Figure 1: AFRH-W Character Areas (EHT Traceries, Inc., 2007)