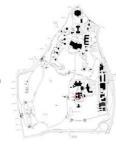

The chart below indicates the number of resources assigned to each Character Area, noting the contributing/non-contributing status of the resources to the specific Character Area and to the significance of the Home for the period between 1842 and 1951. The Central Grounds Character Area, which is the historic core of the Home, includes the greatest number of resources. The majority of these resources (93%) contribute to the National Register-eligible AFRH-W Historic District. The Scott Circle and Spatial Patterns Character Areas contain the least number of resources (three each), all of which are contributing. The 1947/1953 Impact Character Area, the second largest of the identified Character Areas, contains the greatest number of non-contributing resources (82%).

Figure 2: Initial assessment of Resources in each Character Area at the Home

(EHT Traceries, Inc., 2007)