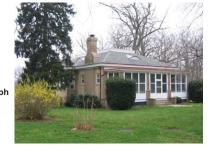

# SUMMARY OF INVENTORY FINDINGS

- The AFRH-W Inventory Table presents a summary of the findings of the Resource Inventory for all 244 resources at the Home. The table is sorted alphabetically by current resource name and presents the following information about each resource:
- Resource Name: the current name of the resource as identified by AFRH. For those resources not designated with names by AFRH, a current name typically generated by use has been applied unless an historic name was identified;
- **AFRH-W Building Number:** the building number used by AFRH to identify most of the property's primary buildings, structures, and objects. "N/A" indicates that the resource has not been assigned an AFRH-W Building Number;
- Character Area: the Character Area associated with the resource;
- **Year Built:** the original date of construction or placement. In those cases where the resource predates the property's period of significance (1842-1951), "1842 pre" is used as the year built, unless the exact year of construction has been determined;
- **National Register Resource Type:** the classification of each resource associated with a historic property as buildings, structures, objects, sites, or districts;
- **Wuzit:** the phonetic term asking "what was it?," documenting the original function and/or use of an individual resource, illustrating the type of resource and often its form;
- Contributing: the initial assessment of the resource (contributing or non-contributing); and
- **Assessment:** the Relative Level of Significance for the resource, as determined through the Quantitative Evaluation.