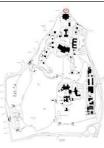

### **CHARACTER AREAS**

The following fourteen Character Areas were identified for the Home:

| TABLE 2: AFRH-W CHARACTER AREAS |                           |
|---------------------------------|---------------------------|
| 1. Central Grounds              | 8. Lakes                  |
| 2. Savannah I                   | 9. Savannah II            |
| 3. Chapel Woods                 | 10. 1947/1951 Impact      |
| 4. Scott Statue                 | 11. Fence/Entry/Perimeter |
| 5. Garden Plot                  | 12. Circulation System    |
| 6. Golf Course                  | 13. Recurring             |
| 7. Hospital Complex             | 14. Spatial Patterns      |

Figure 1: AFRH-W Character Areas (EHT Traceries, Inc., 2007)