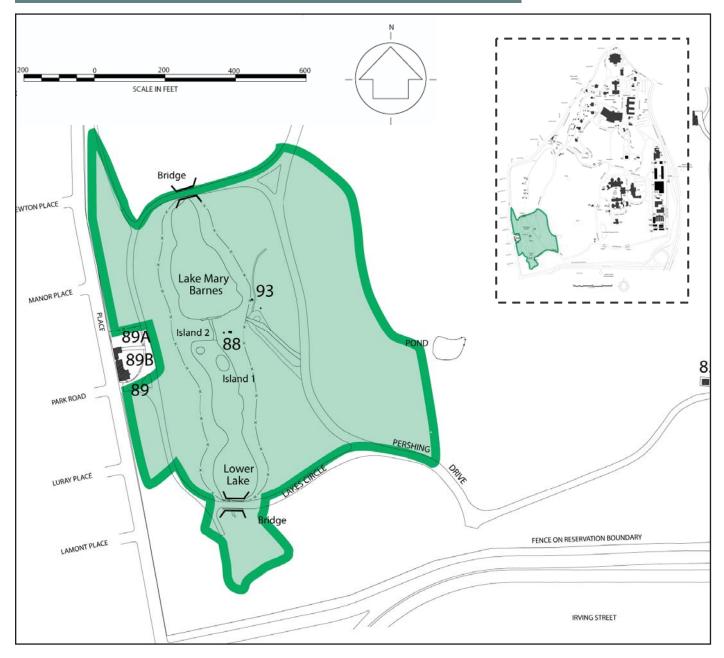

es, College

Park, MD.

Date:: 1900.00.00

Path: J:\RP

Division\AFRH\Images\AFRH\_Inventory\_Graph

ics\_Small\7\_Hospital\_Complex\

File: 7\_Viewing\_Stand\_1900AR.jpg



Type: Map

Caption: Resource Location Credit: EHT Traceries, Inc. Date:: 2007.00.00

Division\AFRH\Images\AFRH\_Inventory\_Graph ics\_Small\7\_Hospital\_Complex\

File: 7\_Building\_50\_map\_2007.jpg



#### CULTURAL RESOURCE MANAGEMENT:

CRM Event Date Name Role Notes

#### MISCELLANEOUS NOTES:

The building is not noted on an 1898 map of the Home, but does appear for the first time on the 1903 Bond map. It is noted as "storehouse" on the 1903 map. The viewing stand portion of the structure is visible in a c. 1900 photograph included within the Board of Commissioners minutes from 1900.





# Character Area 8: Lakes



Figure 11: Map of Lakes Character Area.

## **AFRH-W Resources Inventory for Lakes**

| Bldg No. | . Resource Name (Current)    | Year Built | NR Resource Type | Wuzit                  | Contributing     | Assessmemt       |
|----------|------------------------------|------------|------------------|------------------------|------------------|------------------|
| N/A      | Bridge, Foot at Lakes        | 1980 с     | Structure        | Bridge                 | Non-Contributing | Non-Contributing |
| N/A      | Bridge, Granite              | 1871 c     | Structure        | Bridge                 | Contributing     | Supporting       |
| N/A      | Bridge, Iron and Sandstone   | 1876       | Structure        | Bridge                 | Contributing     | Significant      |
| N/A      | Deci