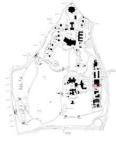

### **CHARACTER AREAS**

The following fourteen Character Areas were identified for the Home:

| TABLE 2: AFRH-W CHARACTER AREAS |                           |
|---------------------------------|---------------------------|
| 1. Central Grounds              | 8. Lakes                  |
| 2. Savannah I                   | 9. Savannah II            |
| 3. Chapel Woods                 | 10. 1947/1951 Impact      |
| 4. Scott Statue                 | 11. Fence/Entry/Perimeter |
| 5. Garden Plot                  | 12. Circulation System    |
| 6. Golf Course                  | 13. Recurring             |
| 7. Hospital Complex             | 14. Spatial Patterns      |

Figure 1: AFRH-W Character Areas (EHT Traceries, Inc., 2007)