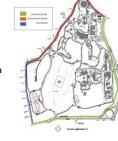

### **CHARACTER AREAS**

The following fourteen Character Areas were identified for the Home:

| TABLE 2: AFRH-W CHARACTER AREAS |                           |
|---------------------------------|---------------------------|
| 1. Central Grounds              | 8. Lakes                  |
| 2. Savannah I                   | 9. Savannah II            |
| 3. Chapel Woods                 | 10. 1947/1951 Impact      |
| 4. Scott Statue                 | 11. Fence/Entry/Perimeter |
| 5. Garden Plot                  | 12. Circulation System    |
| 6. Golf Course                  | 13. Recurring             |
| 7. Hospital Complex             | 14. Spatial Patterns      |

Figure 1: AFRH-W Character Areas (EHT Traceries, Inc., 2007)