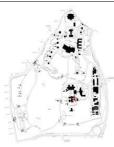

The chart below indicates the number of resources assigned to each Character Area, noting the contributing/non-contributing status of the resources to the specific Character Area and to the significance of the Home for the period between 1842 and 1951. The Central Grounds Character Area, which is the historic core of the Home, includes the greatest number of resources. The majority of these resources (93%) contribute to the National Register-eligible AFRH-W Historic District. The Scott Circle and Spatial Patterns Character Areas contain the least number of resources (three each), all of which are contributing. The 1947/1953 Impact Character Area, the second largest of the identified Character Areas, contains the greatest number of non-contributing resources (82%).

Figure 2: Initial assessment of Resources in each Character Area at the Home

(EHT Traceries, Inc., 2007)