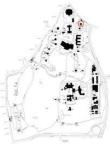

### **CHARACTER AREAS**

The following fourteen Character Areas were identified for the Home:

| TABLE 2: AFRH-W CHARACTER AREAS |                           |
|---------------------------------|---------------------------|
| 1. Central Grounds              | 8. Lakes                  |
| 2. Savannah I                   | 9. Savannah II            |
| 3. Chapel Woods                 | 10. 1947/1951 Impact      |
| 4. Scott Statue                 | 11. Fence/Entry/Perimeter |
| 5. Garden Plot                  | 12. Circulation System    |
| 6. Golf Course                  | 13. Recurring             |
| 7. Hospital Complex             | 14. Spatial Patterns      |

Figure 1: AFRH-W Character Areas (EHT Traceries, Inc., 2007)