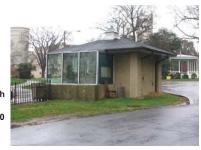

tilation cupola, stucco finish, and wide projecting eaves. This utilitarian building was constructed outside the property's defined period of significance and, therefore, has been recommended as non-contributing.

### **EVALUATION:**

Resource Significance Evaluation: Non-Contributing

Architectural Style(s): No Style

Period(s) of Significance: Reassessing for the Future - (1969-present)

Area(s) of Significance:

Criteria Code

### **RECOMMENDATIONS:**

Recommended NR HD Status: Non-Contributing

#### No actions recommended.

#### IMAGES:

Caption: Eagle Gate Guard House, southwest corner,

looking northeast

Credit: EHT Traceries, Inc.

Date:: 2004.00.00

Division\AFRH\Images\AFRH\_Inventory\_Graph

ics\_Small\11\_Fence-Entry\_Perimeter\ 11\_Building\_25\_Eagle\_Gate\_Guard\_House\_20



Type: Map

Caption: Resource Location

Credit: EHT Traceries, Inc.

Date:: 2007.00.00

Division\AFRH\Images\AFRH\_Inventory\_Graph

ics\_Small\11\_Fence-Entry\_Perimeter\

File: 11\_Building\_25\_map\_2007.jpg



#### CU

|  | CRM Event | Date | Name | Role | Notes |
|--|-----------|------|------|------|-------|
|--|-----------|------|------|------|-------|

#### MISCELLANEOUS NOTES:

|                 |            |      | -    |
|-----------------|------------|------|------|
| ILTURAL RESOURC | E MANAGEME | ENT: |      |
| CRM Event       | Date       | Name | Role |

### **AFRH-W Data Report**

### **Eagle Gate House**

#### GENERAL INFORMATION:

CRM ID Number: AFRH -0193

Character Area: Fence/ Entry/ Perimeter

AFRH Building No: 9

NR Resource Type: Building Resource Category: Domes