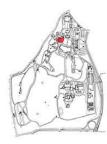

### **CHARACTER AREAS**

The following fourteen Character Areas were identified for the Home:

| TABLE 2: AFRH-W CHARACTER AREAS |                           |
|---------------------------------|---------------------------|
| 1. Central Grounds              | 8. Lakes                  |
| 2. Savannah I                   | 9. Savannah II            |
| 3. Chapel Woods                 | 10. 1947/1951 Impact      |
| 4. Scott Statue                 | 11. Fence/Entry/Perimeter |
| 5. Garden Plot                  | 12. Circulation System    |
| 6. Golf Course                  | 13. Recurring             |
| 7. Hospital Complex             | 14. Spatial Patterns      |

Figure 1: AFRH-W Character Areas (EHT Traceries, Inc., 2007)