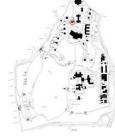

### **CHARACTER AREAS**

The following fourteen Character Areas were identified for the Home:

| TABLE 2: AFRH-W CHARACTER AREAS |                           |
|---------------------------------|---------------------------|
| 1. Central Grounds              | 8. Lakes                  |
| 2. Savannah I                   | 9. Savannah II            |
| 3. Chapel Woods                 | 10. 1947/1951 Impact      |
| 4. Scott Statue                 | 11. Fence/Entry/Perimeter |
| 5. Garden Plot                  | 12. Circulation System    |
| 6. Golf Course                  | 13. Recurring             |
| 7. Hospital Complex             | 14. Spatial Patterns      |

Figure 1: AFRH-W Character Areas (EHT Traceries, Inc., 2007)