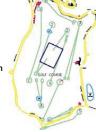

### **CHARACTER AREAS**

The following fourteen Character Areas were identified for the Home:

| TABLE 2: AFRH-W CHARACTER AREAS |                           |
|---------------------------------|---------------------------|
| 1. Central Grounds              | 8. Lakes                  |
| 2. Savannah I                   | 9. Savannah II            |
| 3. Chapel Woods                 | 10. 1947/1951 Impact      |
| 4. Scott Statue                 | 11. Fence/Entry/Perimeter |
| 5. Garden Plot                  | 12. Circulation System    |
| 6. Golf Course                  | 13. Recurring             |
| 7. Hospital Complex             | 14. Spatial Patterns      |

Significant Characters Areas include Scott Statue, Chapel Woods, Hospital Complex, Lakes, Savannah II, and Spatial Patterns. These Character Areas include a notable number of Significant and Supporting resources that are collectively important to the historic significance of the National Register-eligible AFRH-W Historic District. Supporting Character Areas include Savannah I, Garden Plot, Fence/Entry/Perimeter, and Circulation. These Character Areas contain resources that have been evaluated as Key, Significant, Supporting, Minor, and Non-Contributing, and thus collectively possess a moderate level of importance to the historic significance of the Home. The Golf Course is the only Character Area assessed as Minor. The existing golf course, dating from circa 1952 after the Home's dairy herd was sold and major agricultural activities ceased, was altered in 1956, 1968, and 1991 as the landscape was further developed to allow for the addition of two water hazards and the course reconfigured. Therefore, the Golf Course Character Area represents the Home's long history of providing recreational opportunities to its residents. However, change in land use, topography, and vegetation during the 1950s construction of the current golf course collectively compromise the integrity of the Character Area. The 1947/1953 Impact Area, the only Non-Contributing Character Area, represents the expansion efforts of the master plans, which called for the demolition and replacement of almost all existing buildings and structures on the property. Although all of the elements of the master plans were not executed, the new construction that did occur disregarded the original road patterns, altered the traditional scale and feel of the Home, and departed significantly from the stylistic character of the original buildings and structures. Based on the evaluation of the individual resources in each Character Area, the Character Areas were assessed as follows: