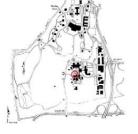

### **INITIAL ASSESSMENT OF RESOURCES**

The initial assessment of the resources determined that of the 244 resources identified at the Home, 59% contribute to the historic context of the National Register-eligible AFRH-W Historic District.

The chart below indicates the number of resources assigned to each Character Area, noting the contributing/non-contributing status of the resources to the specific Character Area and to the significance of the Home for the period between 1842 and 1951. The Central Grounds Character Area, which is the historic core of the Home, includes the greatest number of resources. The majority of these resources (93%) contribute to the National Register-eligible AFRH-W Historic District. The Scott Circle and Spatial Patterns Character Areas contain the least number of resources (three each), all of which are contributing. The 1947/1953 Impact Character Area, the second largest of the identified Character Areas, contains the greatest number of non-contributing resources (82%).

Figure 2: Initial assessment of Resources in each Character Area at the Home

(EHT Traceries, Inc., 2007)