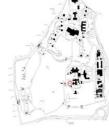

### **CHARACTER AREAS**

The following fourteen Character Areas were identified for the Home:

| TABLE 2: AFRH-W CHARACTER AREAS |                           |
|---------------------------------|---------------------------|
| 1. Central Grounds              | 8. Lakes                  |
| 2. Savannah I                   | 9. Savannah II            |
| 3. Chapel Woods                 | 10. 1947/1951 Impact      |
| 4. Scott Statue                 | 11. Fence/Entry/Perimeter |
| 5. Garden Plot                  | 12. Circulation System    |
| 6. Golf Course                  | 13. Recurring             |
| 7. Hospital Complex             | 14. Spatial Patterns      |

Figure 1: AFRH-W Character Areas (EHT Traceries, Inc., 2007)