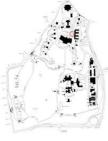

### **CHARACTER AREAS**

The following fourteen Character Areas were identified for the Home:

| TABLE 2: AFRH-W CHARACTER AREAS |                           |
|---------------------------------|---------------------------|
| 1. Central Grounds              | 8. Lakes                  |
| 2. Savannah I                   | 9. Savannah II            |
| 3. Chapel Woods                 | 10. 1947/1951 Impact      |
| 4. Scott Statue                 | 11. Fence/Entry/Perimeter |
| 5. Garden Plot                  | 12. Circulation System    |
| 6. Golf Course                  | 13. Recurring             |
| 7. Hospital Complex             | 14. Spatial Patterns      |

Figure 1: AFRH-W Character Areas (EHT Traceries, Inc., 2007)