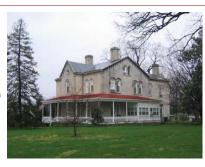

### **EVALUATION OF CHARACTER AREAS**

The status of Central Grounds Character Area as the historic core of the Home resulted in its assessment as a Key Character Area. The Central Grounds contains the Home's earliest and most significant resources. The buildings, structures, and sites retain a high level of integrity, representing the tenure of George W. Riggs from 1842 to 1851 and the establishment of the U.S. Military Asylum in 1851. This Character Area includes all four of the Key resources, which have been formal recognized as an historic district for their significance by both the District of Columbia and the federal governments.