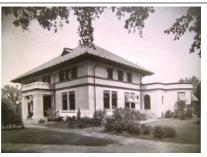

### **EVALUATION OF CHARACTER AREAS**

The status of Central Grounds Character Area as the historic core of the Home resulted in its assessment as a Key Character Area. The Central Grounds contains the Home's earliest and most significant resources. The buildings, structures, and sites retain a high level of integrity, representing the tenure of George W. Riggs from 1842 to 1851 and the establishment of the U.S. Military Asylum in 1851. This Character Area includes all four of the Key resources, which have been formal recognized as an historic district for their significance by both the District of Columbia and the federal governments.