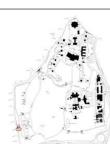

### **CHARACTER AREAS**

The following fourteen Character Areas were identified for the Home:

| TABLE 2: AFRH-W CHARACTER AREAS |                           |
|---------------------------------|---------------------------|
| 1. Central Grounds              | 8. Lakes                  |
| 2. Savannah I                   | 9. Savannah II            |
| 3. Chapel Woods                 | 10. 1947/1951 Impact      |
| 4. Scott Statue                 | 11. Fence/Entry/Perimeter |
| 5. Garden Plot                  | 12. Circulation System    |
| 6. Golf Course                  | 13. Recurring             |
| 7. Hospital Complex             | 14. Spatial Patterns      |

Figure 1: AFRH-W Character Areas (EHT Traceries, Inc., 2007)