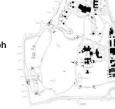

### **CHARACTER AREAS**

The following fourteen Character Areas were identified for the Home:

| TABLE 2: AFRH-W CHARACTER AREAS |                           |
|---------------------------------|---------------------------|
| 1. Central Grounds              | 8. Lakes                  |
| 2. Savannah I                   | 9. Savannah II            |
| 3. Chapel Woods                 | 10. 1947/1951 Impact      |
| 4. Scott Statue                 | 11. Fence/Entry/Perimeter |
| 5. Garden Plot                  | 12. Circulation System    |
| 6. Golf Course                  | 13. Recurring             |
| 7. Hospital Complex             | 14. Spatial Patterns      |

Figure 1: AFRH-W Character Areas (EHT Traceries, Inc., 2007)