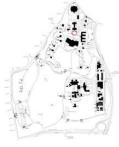

### **CHARACTER AREAS**

The following fourteen Character Areas were identified for the Home:

| TABLE 2: AFRH-W CHARACTER AREAS |                           |
|---------------------------------|---------------------------|
| 1. Central Grounds              | 8. Lakes                  |
| 2. Savannah I                   | 9. Savannah II            |
| 3. Chapel Woods                 | 10. 1947/1951 Impact      |
| 4. Scott Statue                 | 11. Fence/Entry/Perimeter |
| 5. Garden Plot                  | 12. Circulation System    |
| 6. Golf Course                  | 13. Recurring             |
| 7. Hospital Complex             | 14. Spatial Patterns      |

Figure 1: AFRH-W Character Areas (EHT Traceries, Inc., 2007)