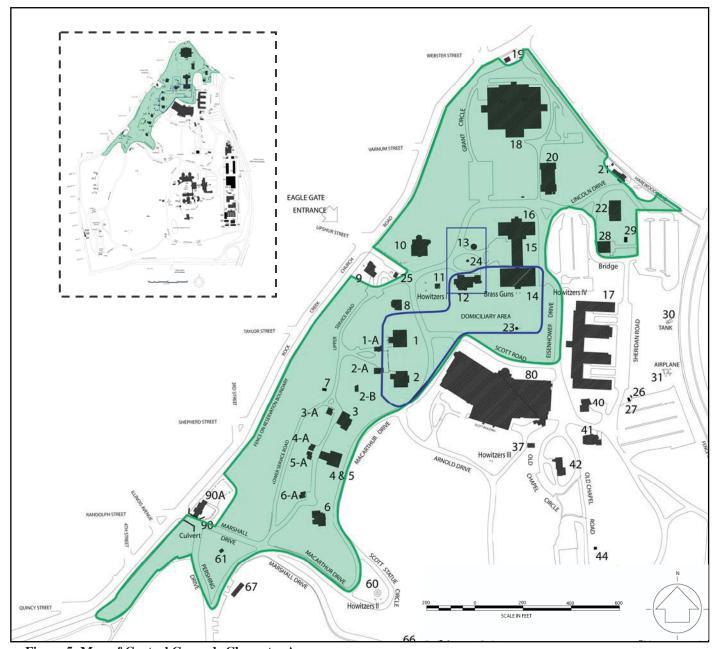

### **CHARACTER AREAS**

The following fourteen Character Areas were identified for the Home:

| TABLE 2: AFRH-W CHARACTER AREAS |                           |
|---------------------------------|---------------------------|
| 1. Central Grounds              | 8. Lakes                  |
| 2. Savannah I                   | 9. Savannah II            |
| 3. Chapel Woods                 | 10. 1947/1951 Impact      |
| 4. Scott Statue                 | 11. Fence/Entry/Perimeter |
| 5. Garden Plot                  | 12. Circulation System    |
| 6. Golf Course                  | 13. Recurring             |
| 7. Hospital Complex             | 14. Spatial Patterns      |

Figure 1: AFRH-W Character Areas (EHT Traceries, Inc., 2007)