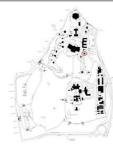

### **CHARACTER AREAS**

The following fourteen Character Areas were identified for the Home:

| TABLE 2: AFRH-W CHARACTER AREAS |                           |
|---------------------------------|---------------------------|
| 1. Central Grounds              | 8. Lakes                  |
| 2. Savannah I                   | 9. Savannah II            |
| 3. Chapel Woods                 | 10. 1947/1951 Impact      |
| 4. Scott Statue                 | 11. Fence/Entry/Perimeter |
| 5. Garden Plot                  | 12. Circulation System    |
| 6. Golf Course                  | 13. Recurring             |
| 7. Hospital Complex             | 14. Spatial Patterns      |

Figure 1: AFRH-W Character Areas (EHT Traceries, Inc., 2007)