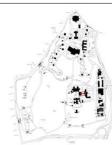

### **CHARACTER AREAS**

The following fourteen Character Areas were identified for the Home:

| TABLE 2: AFRH-W CHARACTER AREAS |                           |
|---------------------------------|---------------------------|
| 1. Central Grounds              | 8. Lakes                  |
| 2. Savannah I                   | 9. Savannah II            |
| 3. Chapel Woods                 | 10. 1947/1951 Impact      |
| 4. Scott Statue                 | 11. Fence/Entry/Perimeter |
| 5. Garden Plot                  | 12. Circulation System    |
| 6. Golf Course                  | 13. Recurring             |
| 7. Hospital Complex             | 14. Spatial Patterns      |

Figure 1: AFRH-W Character Areas (EHT Traceries, Inc., 2007)