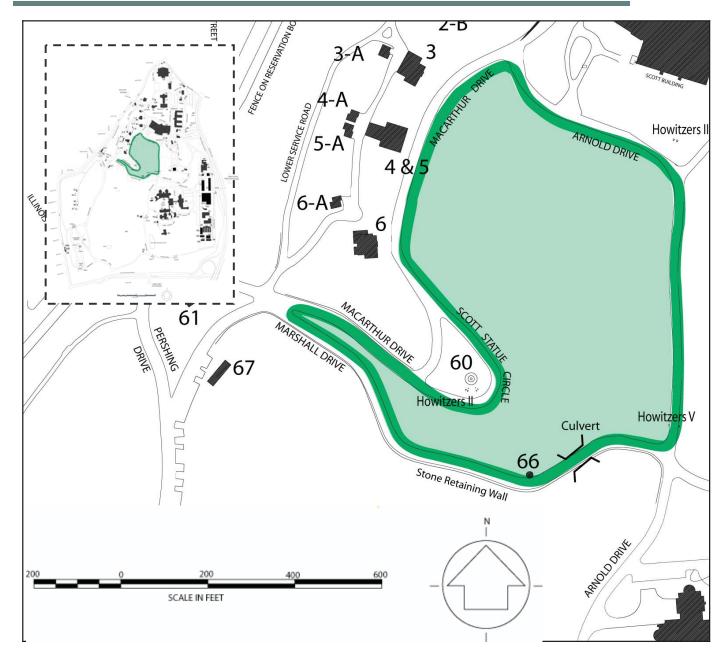

approval or expiration of review period.

| Recommendation Notes: |  |
|-----------------------|--|

#### IMAGES:

Type: Photograph

Caption: Water Tower, looking northeast

Credit: EHT Traceries, Inc.

Date:: 2004.00.00

Path: **J:∖R** 

Division\AFRH\Images\AFRH\_Inventory\_Graph ics\_Small\1\_Central\_Grounds\

File: 1\_Building\_13\_Water\_Tower\_2004.jpg



Type: Map

Caption: Resource Location
Credit: EHT Traceries, Inc.

Date:: **2007.00.00** 

Path: J:\RP

Division\AFRH\Images\AFRH\_Inventory\_Graph

ics\_Small\1\_Central\_Grounds\
File: 1\_Building\_13\_map\_2007.jpg



|  | CULTURAL | RESOURCE | MANAGEMENT: |
|--|----------|----------|-------------|
|--|----------|----------|-------------|

CRM Event Date Name Role Notes

MISCELLANEOUS NOTES:



## Character Area 2: Savannah I



Figure 5: Map of Savannah I Character Area.

| ldg No. | Resource Name (Current)          | Year Built | NR Resource Type | Wuzit             | Contributing     | Assessmemt       |
|---------|----------------------------------|------------|------------------|-------------------|------------------|------------------|
| N/A     | Baseball Field                   | 1950 post  | Site             | Recreation Areas  | Non-Contributing | Non-Contributing |
| N/A     | Culvert, Marshall Drive East     | 1870 pre   | Structure        | Culvert           | Contributing     | Supporting       |
| N/A     | Drinking Fountain in Building 66 | 1940 с     | Object           | Drinking Fountain | Contributing     | Supporting       |
| N/A     | Meadow                           | 1842 pre   | Site