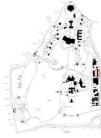

### **CHARACTER AREAS**

The following fourteen Character Areas were identified for the Home:

| TABLE 2: AFRH-W CHARACTER AREAS |                           |
|---------------------------------|---------------------------|
| 1. Central Grounds              | 8. Lakes                  |
| 2. Savannah I                   | 9. Savannah II            |
| 3. Chapel Woods                 | 10. 1947/1951 Impact      |
| 4. Scott Statue                 | 11. Fence/Entry/Perimeter |
| 5. Garden Plot                  | 12. Circulation System    |
| 6. Golf Course                  | 13. Recurring             |
| 7. Hospital Complex             | 14. Spatial Patterns      |

Figure 1: AFRH-W Character Areas (EHT Traceries, Inc., 2007)