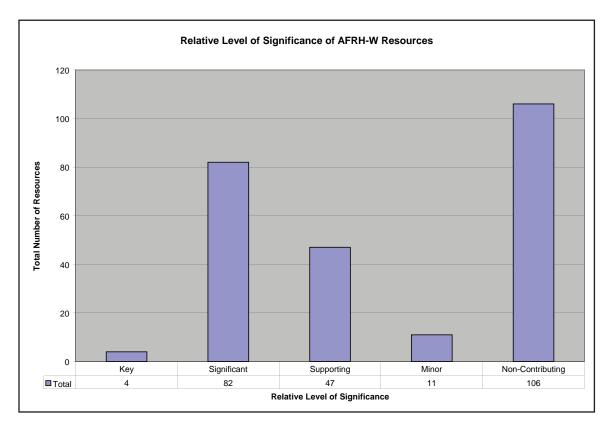

### **QUANTITATIVE EVALUATION OF RESOURCES**

By using this quantitative approach, it was determined that the vast majority of the contributing resources at the Home are Significant (55%). These resources are essential to the understanding of the historic significance of the Home because they hold a strong association with the significant aspects of the property's history for the period between 1842 and 1951 in the defined areas of significance (see Chapter 4: Evaluation of Significance). A substantial number of resources were determined to be Supporting (34%) to the National Register-eligible AFRH-W Historic District. These resources possess a moderate level of importance to the historic significance of the Home because of their association with the major aspects of the property's history. The evaluation recorded few Minor (7%) resources at the Home. These resources minimally contribute to the historic significance of the Home, and predominantly because of a loss of integrity are unable to recount the historic context of the property. The quantitative evaluation of resources at the Home identified just four Key resources (2%).

The following chart summarizes the quantitative evaluation of resources at the Home.

Figure 3: Summary of quantitative evaluation of resources at the Home

(EHT Traceries, Inc., 2007)