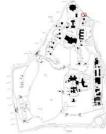

### **CHARACTER AREAS**

The following fourteen Character Areas were identified for the Home:

| TABLE 2: AFRH-W CHARACTER AREAS |                           |
|---------------------------------|---------------------------|
| 1. Central Grounds              | 8. Lakes                  |
| 2. Savannah I                   | 9. Savannah II            |
| 3. Chapel Woods                 | 10. 1947/1951 Impact      |
| 4. Scott Statue                 | 11. Fence/Entry/Perimeter |
| 5. Garden Plot                  | 12. Circulation System    |
| 6. Golf Course                  | 13. Recurring             |
| 7. Hospital Complex             | 14. Spatial Patterns      |

Figure 1: AFRH-W Character Areas (EHT Traceries, Inc., 2007)