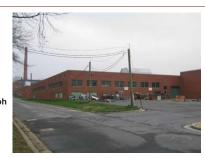

n building illustrates the architecture of the Modern Movement, and lacks applied stylistic detailing. It was built outside the Home's period of significance and is, therefore, recommended as non-contributing.

### **EVALUATION:**

Resource Significance Evaluation: Non-Contributing

Architectural Style(s): Modern Movement

Period(s) of Significance: Modified Master Plans - (1952-1968)

Area(s) of Significance: N/A

### RECOMMENDATIONS:

Recommended NR HD Status: Non-Contributing

### No actions recommended.

Recommendation Notes:

### IMAGES:

Photograph

Caption: Warehouse Shop, southwest elevation, looking northeast

Credit: EHT Traceries, Inc.

Date:: 2004.00.00

Division\AFRH\Images\AFRH\_Inventory\_Graph ics\_Small\10\_1947\_1953\_Impact\

10\_Building\_74\_Warehouse\_Shop\_2004.jpg



Type: Map

Caption: Resource Location Credit: EHT Traceries, Inc. Date::

Division\AFRH\Images\AFRH\_Inventory\_Graph ics\_Small\10\_1947\_1953\_Impact\

10\_Building\_74\_map\_2007.jpg



### CULTURAL RESOURCE MANAGEMENT:



# **Character Area 11: Fence/Entry/Perimeter**



Figure 16: Map of Fence/Entry/Perimeter Character Area.



# **AFRH-W Resources Inventory for Fence/ Entry/ Perimeter**

| dg No. | Resource Name (Current)   | Year Built | NR Resource Type | Wuzit               | Contributing     | Assessmemt     |
|--------|---------------------------|------------|------------------|---------------------|------------------|----------------|
| N/A    | Cemetery Gate             | 1873 с     | Structure        | Gate/ Security      | Contributing     | Significant    |
| N/A    | Eag