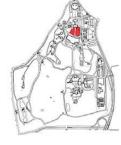

### **INITIAL ASSESSMENT OF RESOURCES**

The initial assessment of the resources determined that of the 244 resources identified at the Home, 59% contribute to the historic context of the National Register-eligible AFRH-W Historic District.

The chart below indicates the number of resources assigned to each Character Area, noting the contributing/non-contributing status of the resources to the specific Character Area and to the significance of the Home for the period between 1842 and 1951. The Central Grounds Character Area, which is the historic core of the Home, includes the greatest number of resources. The majority of these resources (93%) contribute to the National Register-eligible AFRH-W Historic District. The Scott Circle and Spatial Patterns Character Areas contain the least number of resources (three each), all of which are contributing. The 1947/1953 Impact Character Area, the second largest of the identified Character Areas, contains the greatest number of non-contributing resources (82%).

Figure 2: Initial assessment of Resources in each Character Area at the Home

(EHT Traceries, Inc., 2007)