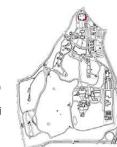

### **CHARACTER AREAS**

The following fourteen Character Areas were identified for the Home:

| TABLE 2: AFRH-W CHARACTER AREAS |                           |
|---------------------------------|---------------------------|
| 1. Central Grounds              | 8. Lakes                  |
| 2. Savannah I                   | 9. Savannah II            |
| 3. Chapel Woods                 | 10. 1947/1951 Impact      |
| 4. Scott Statue                 | 11. Fence/Entry/Perimeter |
| 5. Garden Plot                  | 12. Circulation System    |
| 6. Golf Course                  | 13. Recurring             |
| 7. Hospital Complex             | 14. Spatial Patterns      |

Figure 1: AFRH-W Character Areas (EHT Traceries, Inc., 2007)