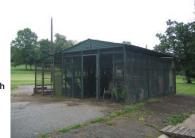

the period of significance and, therefore, has been recommended as non-contributing. It is one story in height with a front-gabled roof clad in asphalt shingles. The frame of the structure is exposed, with metal wire or mess securing the items stored within the shed.

#### **EVALUATION:**

Resource Significance Evaluation: Non-Contributing

Architectural Style(s): No Style

Period(s) of Significance: Reassessing for the Future - (1969-present)

Area(s) of Significance: N/A

Code Criteria

#### RECOMMENDATIONS:

Recommendation Notes:

IMAGES:

Type: Photograph

Caption: Tool Shed, northwest corner, looking

southeast

Credit: EHT Traceries, Inc.

Date:: 2004.00.00

Path:

Division\AFRH\Images\AFRH\_Inventory\_Graph

ics\_Small\5\_Garden\_Plot\

File: 5\_Building\_87\_Tool\_Shed\_2004.jpg



Туре: Мар

Caption: Resource Location

Credit: EHT Traceries, Inc.

Date:: 2007.00.00

ics\_Small\5\_Garden\_Plot\

File: 5\_Building\_87\_map\_2007.jpg



CRM Event Notes Name

#### MISCELLANEOUS NOTES:

Division\AFRH\Images\AFRH\_Inventory\_Graph

| AFRH-W | Data | Report |
|--------|------|--------|
|--------|------|--------|

## **Tool Shed**

#### GENERAL INFORMATION:

CRM ID Number: AFRH -0079

Character Area: Garden Plot

AFRH Building No: 82

NR Resource Type: Structure

Resource Category: Agricultural/Subsistence

Resource Subcategory: agricultural outbuilding

Purpose/Wuzit: Storage/ Shed

Resource Name Type of Name Tool Shed Current Tool Shed - Cage #1 AFRH

Function/Use Stop Explain Start Source Source Storage Current

Preservation Designation

Recommended NR HD: Non-Contribu