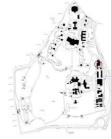

### **CHARACTER AREAS**

The following fourteen Character Areas were identified for the Home:

| TABLE 2: AFRH-W CHARACTER AREAS |                           |
|---------------------------------|---------------------------|
| 1. Central Grounds              | 8. Lakes                  |
| 2. Savannah I                   | 9. Savannah II            |
| 3. Chapel Woods                 | 10. 1947/1951 Impact      |
| 4. Scott Statue                 | 11. Fence/Entry/Perimeter |
| 5. Garden Plot                  | 12. Circulation System    |
| 6. Golf Course                  | 13. Recurring             |
| 7. Hospital Complex             | 14. Spatial Patterns      |

Figure 1: AFRH-W Character Areas (EHT Traceries, Inc., 2007)