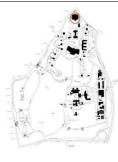

The chart below indicates the number of resources assigned to each Character Area, noting the contributing/non-contributing status of the resources to the specific Character Area and to the significance of the Home for the period between 1842 and 1951. The Central Grounds Character Area, which is the historic core of the Home, includes the greatest number of resources. The majority of these resources (93%) contribute to the National Register-eligible AFRH-W Historic District. The Scott Circle and Spatial Patterns Character Areas contain the least number of resources (three each), all of which are contributing. The 1947/1953 Impact Character Area, the second largest of the identified Character Areas, contains the greatest number of non-contributing resources (82%).

Figure 2: Initial assessment of Resources in each Character Area at the Home

(EHT Traceries, Inc., 2007)