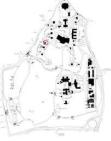

### **CHARACTER AREAS**

The following fourteen Character Areas were identified for the Home:

| TABLE 2: AFRH-W CHARACTER AREAS |                           |
|---------------------------------|---------------------------|
| 1. Central Grounds              | 8. Lakes                  |
| 2. Savannah I                   | 9. Savannah II            |
| 3. Chapel Woods                 | 10. 1947/1951 Impact      |
| 4. Scott Statue                 | 11. Fence/Entry/Perimeter |
| 5. Garden Plot                  | 12. Circulation System    |
| 6. Golf Course                  | 13. Recurring             |
| 7. Hospital Complex             | 14. Spatial Patterns      |

Figure 1: AFRH-W Character Areas (EHT Traceries, Inc., 2007)