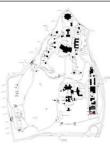

### **CHARACTER AREAS**

The following fourteen Character Areas were identified for the Home:

| TABLE 2: AFRH-W CHARACTER AREAS |                           |
|---------------------------------|---------------------------|
| 1. Central Grounds              | 8. Lakes                  |
| 2. Savannah I                   | 9. Savannah II            |
| 3. Chapel Woods                 | 10. 1947/1951 Impact      |
| 4. Scott Statue                 | 11. Fence/Entry/Perimeter |
| 5. Garden Plot                  | 12. Circulation System    |
| 6. Golf Course                  | 13. Recurring             |
| 7. Hospital Complex             | 14. Spatial Patterns      |

Figure 1: AFRH-W Character Areas (EHT Traceries, Inc., 2007)