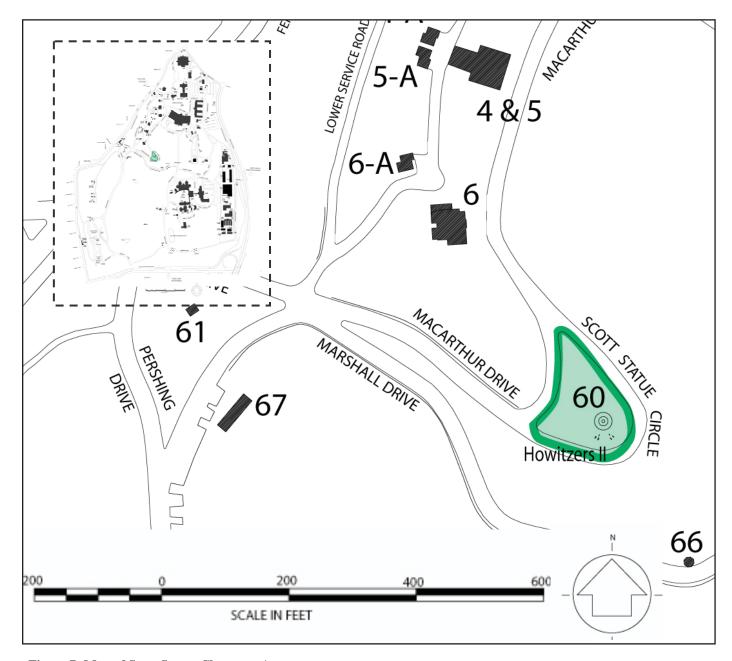

### **CHARACTER AREAS**

The following fourteen Character Areas were identified for the Home:

| TABLE 2: AFRH-W CHARACTER AREAS |                           |
|---------------------------------|---------------------------|
| 1. Central Grounds              | 8. Lakes                  |
| 2. Savannah I                   | 9. Savannah II            |
| 3. Chapel Woods                 | 10. 1947/1951 Impact      |
| 4. Scott Statue                 | 11. Fence/Entry/Perimeter |
| 5. Garden Plot                  | 12. Circulation System    |
| 6. Golf Course                  | 13. Recurring             |
| 7. Hospital Complex             | 14. Spatial Patterns      |

Figure 1: AFRH-W Character Areas (EHT Traceries, Inc., 2007)