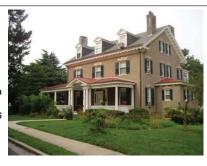

### **EVALUATION OF CHARACTER AREAS**

The status of Central Grounds Character Area as the historic core of the Home resulted in its assessment as a Key Character Area. The Central Grounds contains the Home's earliest and most significant resources. The buildings, structures, and sites retain a high level of integrity, representing the tenure of George W. Riggs from 1842 to 1851 and the establishment of the U.S. Military Asylum in 1851. This Character Area includes all four of the Key resources, which have been formal recognized as an historic district for their significance by both the District of Columbia and the federal governments.