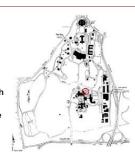

### **EVALUATION OF CHARACTER AREAS**

The status of Central Grounds Character Area as the historic core of the Home resulted in its assessment as a Key Character Area. The Central Grounds contains the Home's earliest and most significant resources. The buildings, structures, and sites retain a high level of integrity, representing the tenure of George W. Riggs from 1842 to 1851 and the establishment of the U.S. Military Asylum in 1851. This Character Area includes all four of the Key resources, which have been formal recognized as an historic district for their significance by both the District of Columbia and the federal governments.

Significant Characters Areas include Scott Statue, Chapel Woods, Hospital Complex, Lakes, Savannah II, and Spatial Patterns. These Character Areas include a notable number of Significant and Supporting resources that are collectively important to the historic significance of the National Register-eligible AFRH-W Historic District. Supporting Character Areas include Savannah I, Garden Plot, Fence/Entry/Perimeter, and Circulation. These Character Areas contain resources that have been evaluated as Key, Significant, Supporting, Minor, and Non-Contributing, and thus collectively possess a moderate level of importance to the historic significance of the Home. The Golf Course is the only Character Area assessed as Minor. The existing golf course, dating from circa 1952 after the Home's dairy herd was sold and major agricultural activities ceased, was altered in 1956, 1968, and 1991 as the landscape was further developed to allow for the addition of two water hazards and the course reconfigured. Therefore, the Golf Course Character Area represents the Home's long history of providing recreational opportunities to its residents. However, change in land use, topography, and vegetation during the 1950s construction of the current golf course collectively compromise the integrity of the Character Area. The 1947/1953 Impact Area, the only Non-Contributing Character Area, represents the expansion efforts of the master plans, which called for the demolition and replacement of almost all existing buildings and structures on the property. Although all of the elements of the master plans were not executed, the new construction that did occur disregarded the original road patterns, altered the traditional scale and feel of the Home, and departed significantly from the stylistic character of the original buildings and structures. Based on the evaluation of the individual resources in each Character Area, the Character Areas were assessed as follows:

5

| TABLE 4: ASSESSMENT OF CHARACTER AREAS |                  |  |  |  |  |  |
|----------------------------------------|------------------|--|--|--|--|--|
| Central Grounds                        | Key              |  |  |  |  |  |
| Savannah I                             | Supporting       |  |  |  |  |  |
| Scott Statue                           | Significant      |  |  |  |  |  |
| Chapel Woods                           | Significant      |  |  |  |  |  |
| Garden Plot                            | Supporting       |  |  |  |  |  |
| Golf Course                            | Minor            |  |  |  |  |  |
| Hospital Complex                       | Significant      |  |  |  |  |  |
| Lakes                                  | Significant      |  |  |  |  |  |
| Savannah II                            | Significant      |  |  |  |  |  |
| 1947/1953 Impact                       | Non-Contributing |  |  |  |  |  |
| Fence/Entry/Perimeter                  | Supporting       |  |  |  |  |  |
| Circulation                            | Supporting       |  |  |  |  |  |
| Recurring Resources                    | Not Applicable   |  |  |  |  |  |
| Spatial Patterns                       | Significant      |  |  |  |  |  |